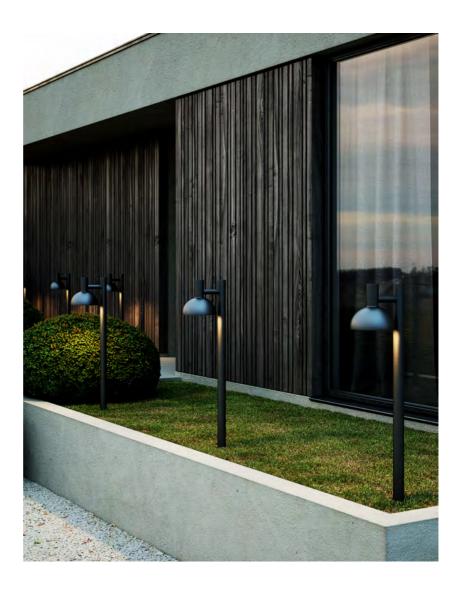

## • Classic, architectural design

The Arki series by Danish designer Bønnelycke MDD is characterised by its beautiful dome-like shade and minimalist, clean lines inspired by the classic architect lamp. Arki beautifully balances simplicity with sophistication while emitting the perfect light for your entrance, driveway, terrace or other outdoor space.