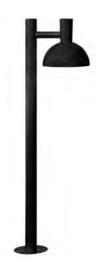

## **ARKI 100 | GARDEN LIGHTING | BLACK**

nordlux®

2118108003

Voltage (V): 230 Volt IP degree if the fixture includes two types of IP degree: IP54 Maximum compatible bulb wattage (W): 20W Class (Class I, Class II, Class III): Class 1 (Earth contact) Lampholder type (eg, E27/E14, etc): E27

Parallel connection possible?:

True

Primary material: Metal Secondary material: Plastic Color: Black

Height (cm): 100 Shade Diameter (cm): 20 Base Dimention (cm): 14.6 Projection (cm): 32.5

EAN: 5704924004681 TUN: 2139910

## • Classic, architectural design

The Arki series by Danish designer Bønnelycke MDD is characterised by its beautiful dome-like shade and minimalist, clean lines inspired by the classic architect lamp. Arki beautifully balances simplicity with sophistication while emitting the perfect light for your entrance, driveway, terrace or other outdoor space.