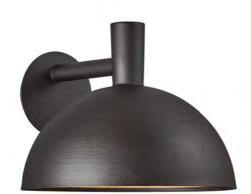

## **ARKI 35 | WALL LIGHTING | BLACK**

2118111003

Voltage (V): 230 Volt IP degree if the fixture includes two types of IP degree: IP54 Maximum compatible bulb wattage (W): 20W Class (Class I, Class II, Class III): Class 1 (Earth contact) Lampholder type (eg, E27/E14,

etc): E27

Parallel connection possible?: True

Primary material: Metal Secondary material: Plastic Color: Black

Height (cm): 27.6 Shade Diameter (cm): 35 Base Dimention (cm): 11.6 Projection (cm): 40.7

EAN: 5704924004667 TUN: 2140624

Item Number: 2118111003

Pcs Per Master Carton: 2 Sales Box Height (cm): 41 Sales Box Width(cm): 28.6 Sales Box Depth (cm): 36 Sales Box Volume m³: 0.0422 Net weight of the luminiare (kg): 2.67

The Arki series by Danish designer Bønnelycke MDD is characterised by its beautiful dome-like shade and minimalist, clean lines inspired by the classic architect lamp. The oversize shade adds a grandiose and spectacular quality to your house façade. Arki beautifully balances simplicity with sophistication while emitting the perfect light for your entrance, driveway, terrace or other outdoor space.