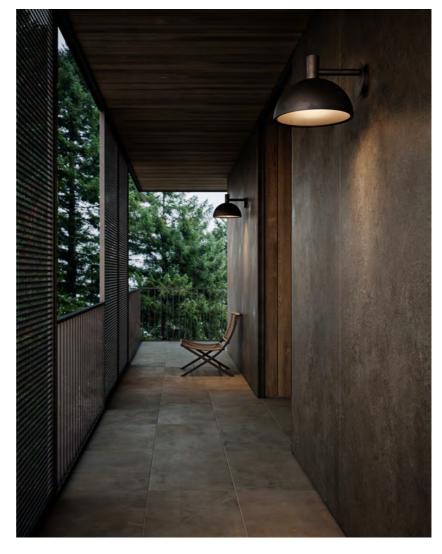

Item Number: 2118111003

Pcs Per Master Carton: 2 Sales Box Height (cm): 41 Sales Box Width(cm): 28.6 Sales Box Depth (cm): 36 Sales Box Volume m³: 0.0422 Net weight of the luminiare (kg): 2.67

The Arki series by Danish designer Bønnelycke MDD is characterised by its beautiful dome-like shade and minimalist, clean lines inspired by the classic architect lamp. The oversize shade adds a grandiose and spectacular quality to your house façade. Arki beautifully balances simplicity with sophistication while emitting the perfect light for your entrance, driveway, terrace or other outdoor space.