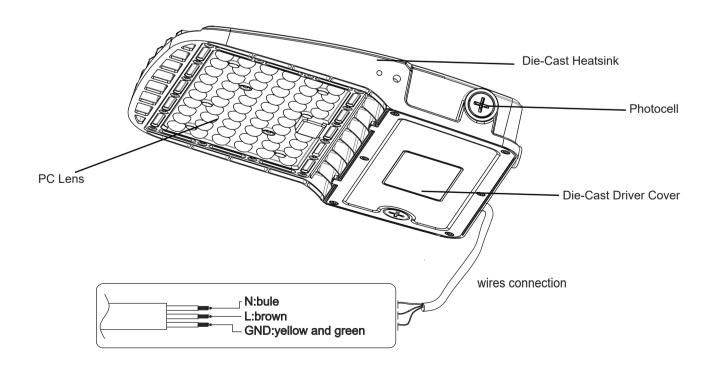

# Mini Storm Area Lamp Installation Guide

#### **WARNING:**

- THE PRODUCT MUST BE INSTALLED BY A QUALIFIED ELECTRICIAN.
- THE POWER SUPPLY MUST BE TURNED OFF BEFORE INSTALLATION.
- NO WARRANTY WILL BE ACCEPTED IF THIS PRODUCT IS NOT INSTALLED BY A QUALIFIED ELECTRICIAN.
- THE LIGHT SOURCE CONTAINED IN THIS LUMINAIRE SHALL ONLY BE REPLACED BY THE MANUFACTURER OR HIS SERVICE AGENT OR A SIMILAR QUALIFIED PERSON.
- THE DRIVER CAN'T BE REPLACED.
- WHEN PRODUCTS ARE INSTALLED IN HIGH WIND ENVIRONMENTS, APPROPRIATE INSTALLATION/ FASTENING METHODS MUST BE APPLIED SO THAT THE PRODUCT MOUNTING POINTS ARE NOT DAMAGED DUE TO VIBRATION, MOVEMENT OR CORROSION.
- GOOD PRACTICE DOES NOT RECOMMEND CONTINUOUS USE WITHOUT APPROPRIATE SWITCHING CYCLES.