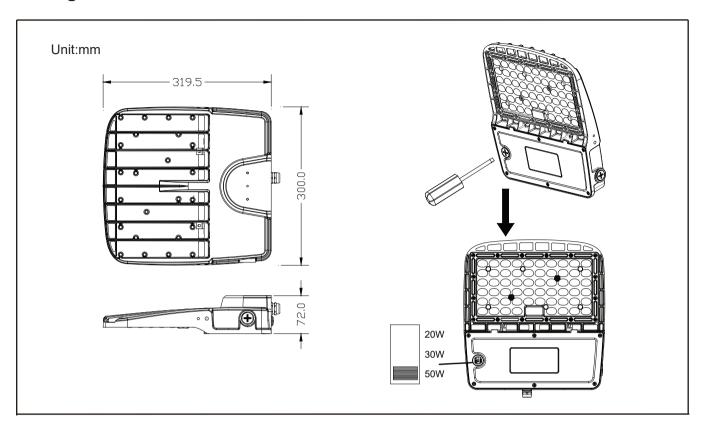

## **Fitting Dimensions**

#### **Product Specification**

| Model             | Wattage<br>(W) | Color Temp<br>(K) | Initial Lumens<br>(Im) | Voltage<br>(V) | Frequency<br>(Hz) | <b>Ta</b><br>(°⊂ ) | PF  | Net Weight<br>(g) | Size(mm)<br>a*b*c | Beam<br>Angle |
|-------------------|----------------|-------------------|------------------------|----------------|-------------------|--------------------|-----|-------------------|-------------------|---------------|
| ELHL-PLB- PD3 50W | 20/30/50       | 4000/5000         | 3000/4500/7500lm       | 220-240~       | 50/60             | 50                 | 0.9 | 2500              | 320*300*72        | TYPIII        |