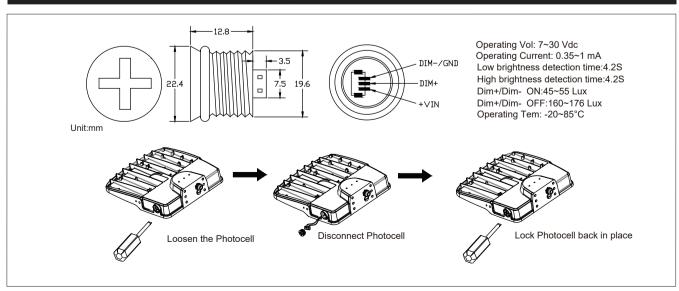

T RECOMMEND CONTINUOUS USE WITHOUT APPROPRIATE SWITCHING CYCLES.











#### **Product Specification**

| Model             | Wattage<br>(W) | Color Temp<br>(K) | Initial Lumens<br>(Im) | Voltage<br>(V) | Frequency<br>(Hz) | <b>Ta</b><br>(°⊂ ) | PF  | Net Weight<br>(g) | Size(mm)<br>a*b*c | Beam<br>Angle |
|-------------------|----------------|-------------------|------------------------|----------------|-------------------|--------------------|-----|-------------------|-------------------|---------------|
| ELHL-PLB- PD3 50W | 20/30/50       | 4000/5000         | 3000/4500/7500lm       | 220-240~       | 50/60             | 50                 | 0.9 | 2500              | 320*300*72        | TYPIII        |



### Pole Mount



### **Surface Mount**



## **Daylight Photocell Sensor**



## **Fitting Dimensions**



## **Optional Accessories**

| Order Code | ELA Part No. | Model No.    | Note                         |  |  |
|------------|--------------|--------------|------------------------------|--|--|
| 463189     | 463189       | ELHL-PLB-SFA | Slip Fitter A for Mini Storm |  |  |
| 463199     | 463199       | ELHL-PLB-U1  | U bracket F for Mini Storm   |  |  |

Energetic Lighting Australia Pty Ltd Unit 1, 350 Edgar Street, Condell Park, Sydney, NSW, 2200, Australia Tel: 1300215598 E-mail: info@energeticlighting.com.au Web: www.energeticlighting.com.au