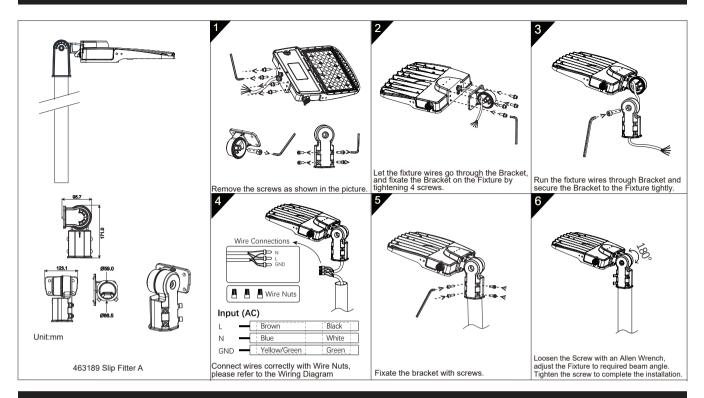

### Pole Mount

## **Optional Accessories**

| Order Code | ELA Part No. | Model No.    | Note                         |  |  |
|------------|--------------|--------------|------------------------------|--|--|
| 463189     | 463189       | ELHL-PLB-SFA | Slip Fitter A for Mini Storm |  |  |
| 463199     | 463199       | ELHL-PLB-U1  | U bracket F for Mini Storm   |  |  |