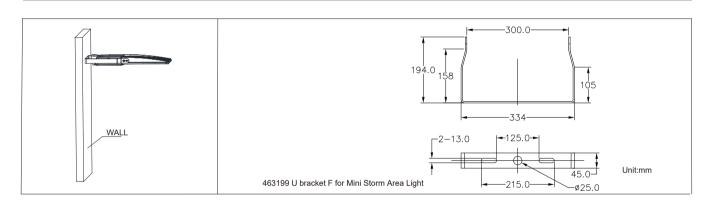

### **Surface Mount**

## **Optional Accessories**

| Order Code | ELA Part No. | Model No.    | Note                         |  |  |
|------------|--------------|--------------|------------------------------|--|--|
| 463189     | 463189       | ELHL-PLB-SFA | Slip Fitter A for Mini Storm |  |  |
| 463199     | 463199       | ELHL-PLB-U1  | U bracket F for Mini Storm   |  |  |