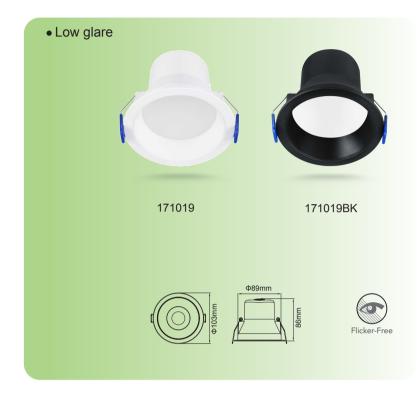

# Marklite Tri-colour Downlight

**Diffused Low Glare** 

### Warranty

· Five years for fitting

| Order<br>Code | Part No. | Model No.  | Voltage  | Watt. | PF  | Color Temp.       | Lumens        | Beam<br>Angle | Lifetime<br>L70B50 | Fitting<br>Colour |
|---------------|----------|------------|----------|-------|-----|-------------------|---------------|---------------|--------------------|-------------------|
| 171019        | 171019   | ECDLSS10-9 | 220-240V | 9W    | 0.9 | 3000K/4000K/5700K | 750/800/800lm | 90°           | 35000h             | White             |
| 171019BK      | 171019BK | ECDLSS10-9 | 220-240V | 9W    | 0.9 | 3000K/4000K/5700K | 700/750/750lm | 90°           | 35000h             | Black             |