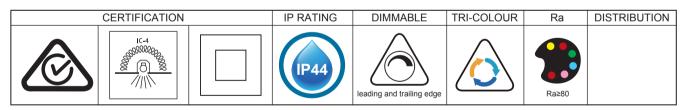

#### Features

- Fit for most of branded dimmers including leading edge dimmer
- IC-4 rated, V-0 flame rating on the housing
- · Lumen efficiency up to 90Lm/W
- Tri-colour selectable for stocking convenience
- Flicker-Free driver
- Fitting colour: White / Black

### **Dimming Options**

- Trailing and Leading Edge
- Universal