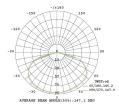

#### **Product Data**

| Order<br>Code | Wattage | ССТ   | Lumen<br>Output | Charging<br>Time | Discharging<br>Time | Beam Angle | Cutout<br>mm | Weight (kg) |
|---------------|---------|-------|-----------------|------------------|---------------------|------------|--------------|-------------|
| 173006        | 2.5W    | 5700K | 360Lm           | 16hrs            | 3hrs                | 150        | 73-120       | 0.39        |