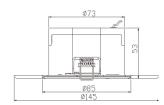

As an integrated Non-Maintained Emergency Downlight, Ledway Gen 2 has been designed with the installer in mind. Ledway Gen 2 will fit multiple ceiling cut-outs from 73-120mm and comes complete with a ceiling adaptor to retrofit into 145mm cut-outs. The Ledway Gen 2 has a D63 classification and 1200mm Flex & Plug

#### **Product Data**

| Order<br>Code | Wattage | ССТ   | Lumen<br>Output | Charging<br>Time | Discharging<br>Time | Beam Angle | Cutout<br>mm | Weight (kg) |
|---------------|---------|-------|-----------------|------------------|---------------------|------------|--------------|-------------|
| 173006        | 2.5W    | 5700K | 360Lm           | 16hrs            | 3hrs                | 150        | 73-120       | 0.39        |