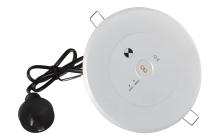

As an integrated Non-Maintained Emergency Downlight, Ledway Gen 2 has been designed with the installer in mind. Ledway Gen 2 will fit multiple ceiling cut-outs from 73-120mm and comes complete with a ceiling adaptor to retrofit into 145mm cut-outs. The Ledway Gen 2 has a D63 classification and 1200mm Flex & Plug

## **Surface Mount Box (Optional)**

| Order  | Size       | Weight |
|--------|------------|--------|
| Code   | (LxWxH)mm  | (kg)   |
| 292015 | 230x230x95 | 1.19   |