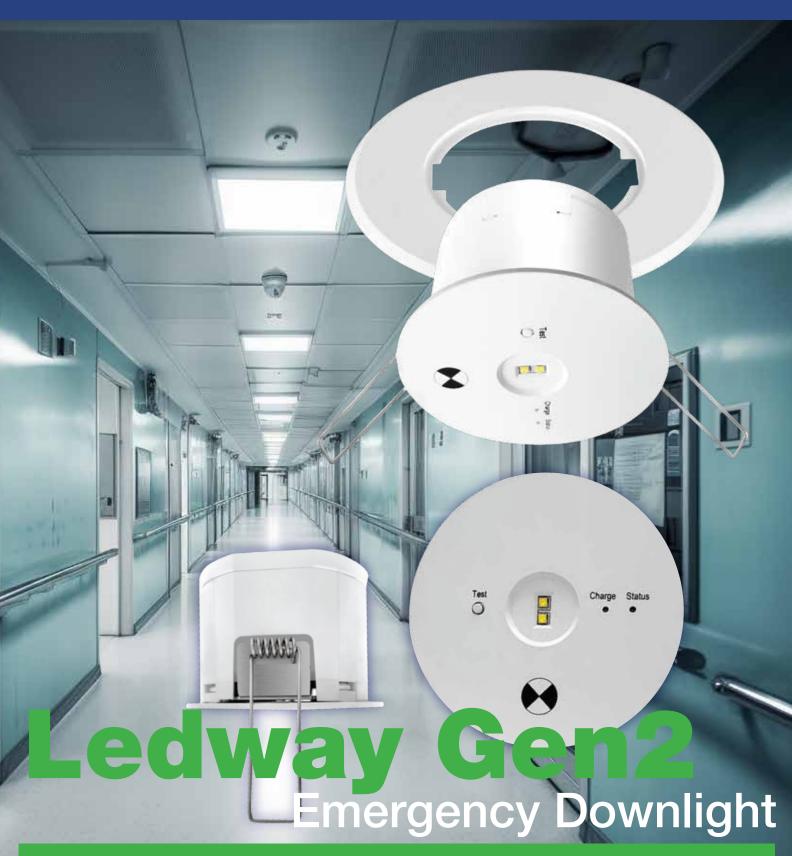

As an integrated Non-Maintained Emergency Downlight, Ledway Gen 2 has been designed with the installer in mind. Ledway Gen 2 will fit multiple ceiling cut-outs from 73-120mm and comes complete with a ceiling adaptor to retrofit into 145mm cut-outs. The Ledway Gen 2 has a D63 classification and 1200mm Flex & Plug

### **Features**

- Fulling approved to AS2293 standards
- Emergency Classification:C0:D63;C90: D63
- Non-maintained Recessed Emergency Downlight
- Integrated driver with 1.2m Flex & Plug
- 145mm adaptor plates included