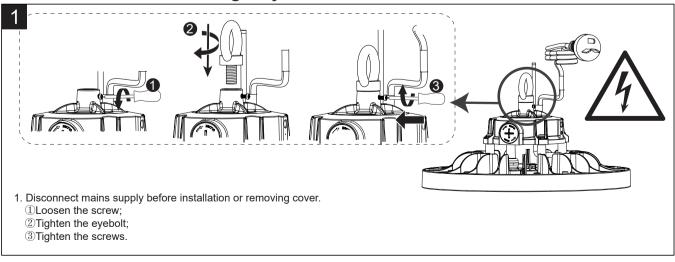

|      |
| HBB7-H 100WM | 300x168mm | 100/90/70/ | 4000K            | 18000/16200/12600/9 | 220-240V~ | 50Hz      | Max.0.6A | 50°C |
|              |           | 50W        |                  | 000Lm               |           |           |          |      |
| HBB7-H 150WM | 300x168mm | 150/120/1  | 4000K            | 27000/21600/18000/1 | 220-240V~ | 50Hz      | Max.0.9A | 50°C |
|              |           | 00/70W     |                  | 2600Lm              |           |           |          |      |
| HBB7-H 200WM | 360x168mm | 200/180/1  | 4000K            | 36000/32400/27000/2 | 220-240V~ | 50Hz      | Max.1.2A | 50°C |
|              |           | 50/120W    |                  | 1600Lm              |           |           |          |      |

## Installation of HiLux UFO Highbay







Web: energeticlighting.com.au