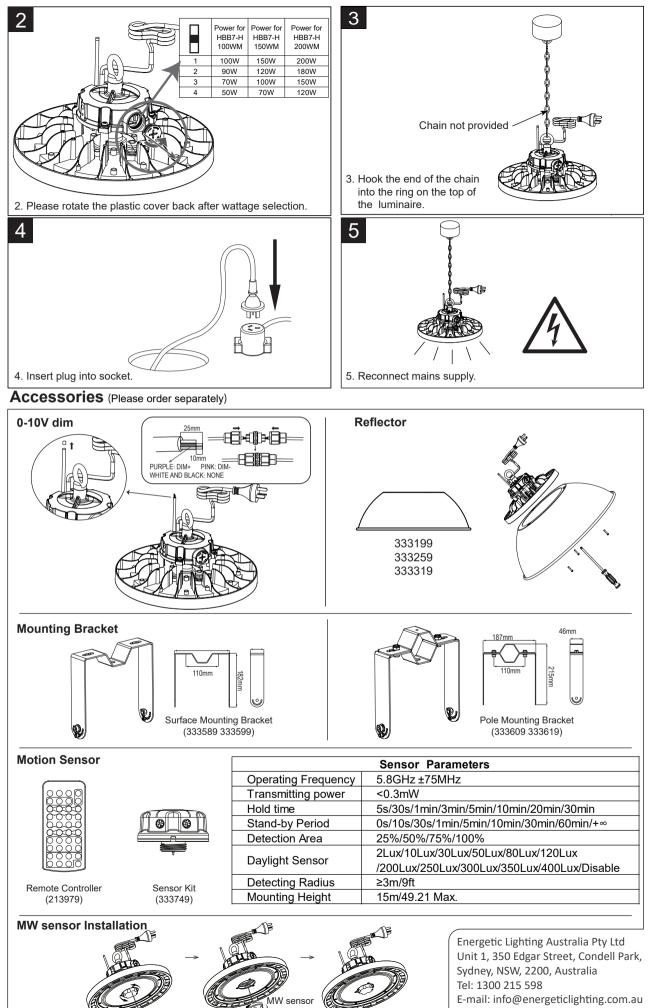

|
| HBB7-H 100WM | 300x168mm | 100/90/70/ | 4000K            | 18000/16200/12600/9 | 220-240V~ | 50Hz      | Max.0.6A | 50°C |
|              |           | 50W        |                  | 000Lm               |           |           |          |      |
| HBB7-H 150WM | 300x168mm | 150/120/1  | 4000K            | 27000/21600/18000/1 | 220-240V~ | 50Hz      | Max.0.9A | 50°C |
|              |           | 00/70W     |                  | 2600Lm              |           |           |          |      |
| HBB7-H 200WM | 360x168mm | 200/180/1  | 4000K            | 36000/32400/27000/2 | 220-240V~ | 50Hz      | Max.1.2A | 50°C |
|              |           | 50/120W    |                  | 1600Lm              |           |           |          |      |

## Installation of HiLux UFO Highbay







Web: energeticlighting.com.au