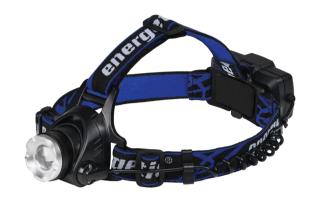

Rechargeable Headlamp

## **SUMMARY**

The FocalSpot is a rechargeable LED headlamp ideal for professional installers and recreational activities. Engineered to deliver high lumen output, it features 3 modes for individual preference or application requirements; high,medium or flashing. The beam is adjustable from wide to narrow via the telescopic lens. The position of the lens can also be adjustable up to 90 degrees. Designed to be worn comfortably for long periods of time, the FocalSpot is lightweight and incorporates an elastic head strap with rubber cushioning pads.