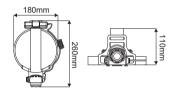

Rechargeable Headlamp

## **SUMMARY**

The FocalSpot is a rechargeable LED headlamp ideal for professional installers and recreational activities. Engineered to deliver high lumen output, it features 3 modes for individual preference or application requirements; high,medium or flashing. The beam is adjustable from wide to narrow via the telescopic lens. The position of the lens can also be adjustable up to 90 degrees. Designed to be worn comfortably for long periods of time, the FocalSpot is lightweight and incorporates an elastic head strap with rubber cushioning pads.



## **DIMENSIONS**



## **PRODUCT DATA**

| Order Code      | 453007                                       |
|-----------------|----------------------------------------------|
| Wattage         | 10W                                          |
| Lumen Output    | 800Lm                                        |
| IP Rating       | IP54                                         |
| Light Source    | COB Chips                                    |
| Power Source    | Rechargeable lithium batteries               |
| Modes           | High, medium or flashing                     |
| Driver          | Integrated                                   |
| Fitting Colour  | Black                                        |
| Dimmable        | No                                           |
| Construction    | High quality Alumini