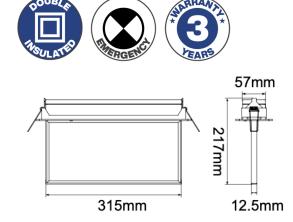

## **Products Data**

| Order Code | Wattage | Viewing Distance | Size (mm)      | Weight |
|------------|---------|------------------|----------------|--------|
| 393046     | 3W      | 24m              | 315 x 217 x 57 | 1kg    |