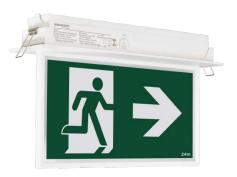

#### **Features**

- · Maintained emergency system with LiFePO4 battery
- · All-in-one design for recessed or surface mount installation
- · Single or double sided with 24m viewing distance
- · Self-extinguishing polycarbonate
- · Low power consumption
- · Quick and easy to install and maintain
- · Fully compliant to AS2293 standard
- · 3-year warranty

# **Applications**

Commercial, Industrial, Retail shopping centres, Hospitals and medical facilities,
Schools and universities, Corporate offices, Warehouses, Apartment buildings