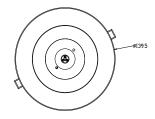

The View Finder is a Non-Maintained emergency low profile downlight designed to fit into low height ceiling cavities.

The luminaire has a D63 classification and product height of only 34mm. View Finder comes complete with a 1200mm Flex & Plug.

### Product Data

| Order<br>Code | Wattage | ССТ   | Lumen<br>Output | Charging<br>Time | Discharging<br>Time | Beam Angle | Cutout<br>mm | Weight<br>(kg) |
|---------------|---------|-------|-----------------|------------------|---------------------|------------|--------------|----------------|
| 393086        | 5W      | 5700K | 400Lm           | 24hrs            | 2hrs                | 150°       | 50-130       | 0.48           |