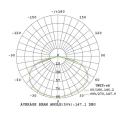

### Product Data

| Order<br>Code | Wattage | ССТ   | Lumen<br>Output | Charging<br>Time | Discharging<br>Time | Beam Angle | Cutout<br>mm | Weight<br>(kg) |
|---------------|---------|-------|-----------------|------------------|---------------------|------------|--------------|----------------|
| 393086        | 5W      | 5700K | 400Lm           | 24hrs            | 2hrs                | 150°       | 50-130       | 0.48           |