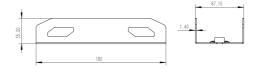

### **Optional Accessories**

| Order Code | Description                                                |
|------------|------------------------------------------------------------|
| 232006     | Joiner for Venus Architectural Profile                     |
| 232007     | Surface Mount Kit for White Venus<br>Architectural Profile |
| 232007BK   | Surface Mount Kit for Black Venus<br>Architectural Profile |