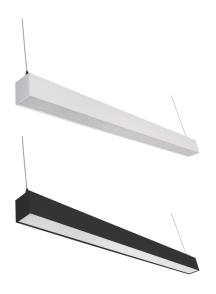

Introducing our latest innovation, the Venus Architectural Profile—a lighting solution that combines style, versatility, and efficiency. Customize your ambiance with selectable colour temperatures, and with multi-watt technology reaching up to 40W, this batten provides both brightness and energy efficiency, adapting to your specific needs.

The Venus Architectural Profile doesn't just illuminate—it seamlessly links and integrates with a robust linkable feature. Whether surface-mounted, recessed or suspended, this batten offers installation flexibility, making it the ideal choice for modern and dynamic lighting solutions.

#### **Features**

- Choose from 3000K, 4000K and 5700K
- Multi-watt technology up to 40W
- High lumen efficiency of up to 125Lm/W
- · Comfortable flicker-free, reducing eye strain
- Easy installation with 2.2m suspension kit
- 2.5m flex & plug
- Seamless and robust linkable feature, linkable up to 20 pieces
- Surface mount / recessed installation options