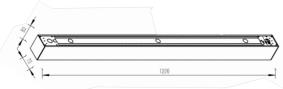

## **Product Data**

| Order Code | Wattage   | ССТ      | Lumen<br>Output<br>(@4000K) | Size(LxWxH)mm | Beam Angle |
|------------|-----------|----------|-----------------------------|---------------|------------|
| 211057     | 40/30/20W | 3/4/5.7K | 5000/3750/2500Lm            | 1206x70x80mm  | 105°       |
| 211057BK   | 40/30/20W | 3/4/5.7K | 5000/3750/2500Lm            | 1206x70x80mm  | 105°       |