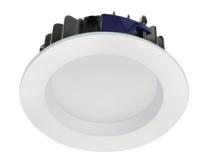

160mm Commercial Downlight

## SUMMARY

The Vector is a high performance commercial downlight solution for corporate offices, retail shopping centres, and other service facilities. It's dimmable, rated to IP54 and incorporates high efficiency SMD LED chips. Engineered to be robust, it features a durable metal body and opal polycarbonate diffuser. It also features a remote driver and pre-wired flex and plug for quick and easy installation.