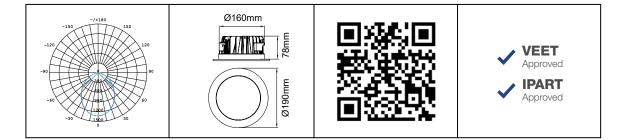

## PRODUCT DATA

| 173204                                   |
|------------------------------------------|
| 220-240V                                 |
| 11W                                      |
| 1100Lm                                   |
| 4000K                                    |
| IP54                                     |
| IC                                       |
| 90°                                      |
| SMD Chips                                |
| Remote                                   |
| Yes                                      |
| 1.2 flex & plug                          |
| Ø160mm                                   |
| Metal body / opal polycarbonate diffuser |
| White                                    |
| 0.9                                      |
| 0.97                                     |
| 50,000 hours                             |
| 5 years                                  |
|                                          |