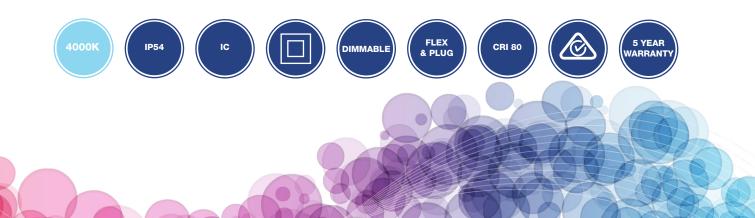

## PRODUCT DATA

| 173204                                   |
|------------------------------------------|
| 220-240V                                 |
| 11W                                      |
| 1100Lm                                   |
| 4000K                                    |
| IP54                                     |
| IC                                       |
| 90°                                      |
| SMD Chips                                |
| Remote                                   |
| Yes                                      |
| 1.2 flex & plug                          |
| Ø160mm                                   |
| Metal body / opal polycarbonate diffuser |
| White                                    |
| 0.9                                      |
| 0.97                                     |
| 50,000 hours                             |
| 5 years                                  |
|                                          |