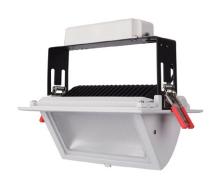

## **SUMMARY**

The Vector is a high performing commercial downlight. It features a rectangular adjustable head that can be titled up to 60 degrees to suit individual preference or application requirements. It also features Tri-Colour Selectable technology, giving installers a choice of 3 colour temperatures within 1 fitting. The Vector incorporates an aluminium heat sink and an integrated driver.