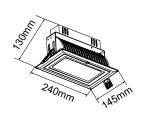

## **PRODUCT DATA**

| Order Code             | 171007                                 |
|------------------------|----------------------------------------|
| Voltage                | 220-240V                               |
| Wattage                | 38W                                    |
| Lumen Output 3K        | 3800Lm                                 |
| Lumen Output 4K & 5.7K | 4100Lm                                 |
| ССТ                    | Tri-Colour Selectable - 3K / 4K / 5.7K |
| IP Rating              | IP20                                   |
| Beam Angle             | 100°                                   |
| Light Source           | SMD Chips                              |
| Driver                 | Integrated                             |
| Dimmable               | No                                     |
| Connection             | 1.2 flex & plug                        |
| Cutout Size            | 227 x 130mm                            |
| Construction           | Aluminium body / etched glass diffuser |
| Fitting Colour         | White                                  |
| PF                     | 0.9                                    |
| Net Weight (kg)        | 1.50                                   |
| Lifetime L70B50        | 50,000 hours                           |
| Warranty               | 5 years                                |
| -                      | · · · · · · · · · · · · · · · · · · ·  |