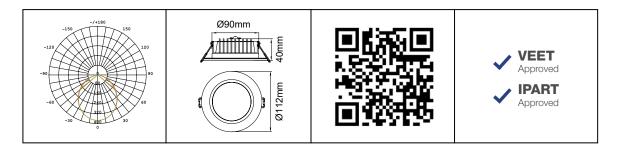

## PRODUCT DATA

| 172084BK                                         |
|--------------------------------------------------|
| 220-240V                                         |
| 8W                                               |
| 750Lm                                            |
| 800Lm                                            |
| Tri-Colour Selectable - 3K / 4K / 5.7K           |
| IP54                                             |
| IC-4                                             |
| 100°                                             |
| SMD Chips                                        |
| Remote                                           |
| Yes. Leading or Trailing Edge, Universal         |
| (Refer to Dimmer Compatibility List)             |
| 1.2 flex & plug                                  |
| Recessed                                         |
| Ø90mm                                            |
| Polycarbonate body / opal polycarbonate diffuser |
| Black                                            |
| 0.9                                              |
| 0.24                                             |
| 35,000 hours                                     |
| 5 years                                          |
|                                                  |