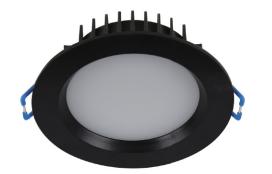

## **TriValite**

**Recessed Downlight** 

The TriValite is a high performing low-profile downlight ideal for commercial and residential applications. Engineered to deliver high lumen efficacy, this downlight features Tri-Colour Selectable technology, giving installers a choice of 3 colour temperatures within 1 fitting for individual preference or application requirements. Incorporating a remote dimmable driver, the TriValite is rated to IC-4 allowing it to be safely installed under ceiling insulation.

## PRODUCT DATA

| 172084BK                                         |
|--------------------------------------------------|
| 220-240V                                         |
| 8W                                               |
| 750Lm                                            |
| 800Lm                                            |
| Tri-Colour Selectable - 3K / 4K / 5.7K           |
| IP54                                             |
| IC-4                                             |
| 100°                                             |
| SMD Chips                                        |
| Remote                                           |
| Yes. Leading or Trailing Edge, Universal         |
| (Refer to Dimmer Compatibility List)             |
| 1.2 flex & plug                                  |
| Recessed                                         |
| Ø90mm                                            |
| Polycarbonate body / opal polycarbonate diffuser |
| Black                                            |
| 0.9                                              |
| 0.24                                             |
| 35,000 hours                                     |
| 5 years                                          |
|                                                  |