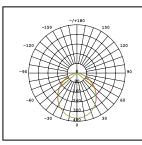

## **PRODUCT DATA**

| Order Code             | 172084                                           |
|------------------------|--------------------------------------------------|
| Voltage                | 220-240V                                         |
| Wattage                | 8W                                               |
| Lumen Output 3K        | 750Lm                                            |
| Lumen Output 4K & 5.7k | 800Lm                                            |
| ССТ                    | Tri-Colour Selectable - 3K / 4K / 5.7K           |
| IP Rating              | IP54                                             |
| IC Rating              | IC-4                                             |
| Beam Angle             | 100°                                             |
| Light Source           | SMD Chips                                        |
| Driver                 | Remote                                           |
| Dimmable               | Yes. Leading or Trailing Edge, Universal         |
|                        | (Refer to Dimmer Compatibility List)             |
| Connection             | 1.2 flex & plug                                  |
| Fitting Type           | Recessed                                         |
| Cutout Size            | Ø90mm                                            |
| Construction           | Polycarbonate body / opal polycarbonate diffuser |
| Fitting Colour         | White                                            |
| PF                     | 0.9                                              |
| Net Weight (kg)        | 0.24                                             |
| Lifetime L70B50        | 35,000 hours                                     |
| Warranty               | 5 years                                          |
|                        |                                                  |