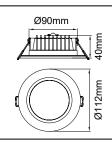

## **PRODUCT DATA**

| Order Code             | 172084                                           |
|------------------------|--------------------------------------------------|
| Voltage                | 220-240V                                         |
| Wattage                | 8W                                               |
| Lumen Output 3K        | 750Lm                                            |
| Lumen Output 4K & 5.7k | 800Lm                                            |
| ССТ                    | Tri-Colour Selectable - 3K / 4K / 5.7K           |
| IP Rating              | IP54                                             |
| IC Rating              | IC-4                                             |
| Beam Angle             | 100°                                             |
| Light Source           | SMD Chips                                        |
| Driver                 | Remote                                           |
| Dimmable               | Yes. Leading or Trailing Edge, Universal         |
|                        | (Refer to Dimmer Compatibility List)             |
| Connection             | 1.2 flex & plug                                  |
| Fitting Type           | Recessed                                         |
| Cutout Size            | Ø90mm                                            |
| Construction           | Polycarbonate body / opal polycarbonate diffuser |
| Fitting Colour         | White                                            |
| PF                     | 0.9                                              |
| Net Weight (kg)        | 0.24                                             |
| Lifetime L70B50        | 35,000 hours                                     |
| Warranty               | 5 years                                          |
|                        |                                                  |