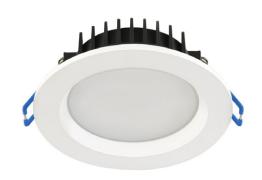

## **SUMMARY**

The TriValite is a high performing low-profile downlight ideal for commercial and residential applications. Engineered to deliver high lumen efficacy, this downlight features Tri-Colour Selectable technology, giving installers a choice of 3 colour temperatures within 1 fitting for individual preference or application requirements. Incorporating a remote dimmable driver, the TriValite is rated to IC-4 allowing it to be safely installed under ceiling insulation.

## **PRODUCT DATA**

| Order Code             | 172084                                           |
|------------------------|--------------------------------------------------|
| Voltage                | 220-240V                                         |
| Wattage                | 8W                                               |
| Lumen Output 3K        | 750Lm                                            |
| Lumen Output 4K & 5.7k | 800Lm                                            |
| ССТ                    | Tri-Colour Selectable - 3K / 4K / 5.7K           |
| IP Rating              | IP54                                             |
| IC Rating              | IC-4                                             |
| Beam Angle             | 100°                                             |
| Light Source           | SMD Chips                                        |
| Driver                 | Remote                                           |
| Dimmable               | Yes. Leading or Trailing Edge, Universal         |
|                        | (Refer to Dimmer Compatibility List)             |
| Connection             | 1.2 flex & plug                                  |
| Fitting Type           | Recessed                                         |
| Cutout Size            | Ø90mm                                            |
| Construction           | Polycarbonate body / opal polycarbonate diffuser |
| Fitting Colour         | White                                            |
| PF                     | 0.9                                              |
| Net Weight (kg)        | 0.24                                             |
| Lifetime L70B50        | 35,000 hours                                     |
| Warranty               | 5 years                                          |
|                        |                                                  |