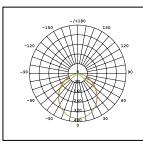

## **PRODUCT DATA**

| Order Code             | 172083                                           |
|------------------------|--------------------------------------------------|
| Voltage                | 220-240V                                         |
| Wattage                | 8W                                               |
| Lumen Output 3K        | 750Lm                                            |
| Lumen Output 4K & 5.7K | 800Lm                                            |
| CCT                    | Tri-Colour Selectable - 3K / 4K / 5.7K           |
| IP Rating              | IP54                                             |
| IC Rating              | IC-4                                             |
| Beam Angle             | 100°                                             |
| Light Source           | SMD Chips                                        |
| Driver                 | Remote                                           |
| Dimmable               | Yes. Leading or Trailing Edge, Universal         |
|                        | (Refer to Dimmer Compatibility List)             |
| Connection             | 1.2 flex & plug                                  |
| Fitting Type           | Flush                                            |
| Cutout Size            | Ø90mm                                            |
| Construction           | Polycarbonate body / opal polycarbonate diffuser |
| Fitting Colour         | White                                            |
| PF                     | 0.9                                              |
| Net Weight (kg)        | 0.24                                             |
| Lifetime L70B50        | 35,000 hours                                     |
| Warranty               | 5 years                                          |