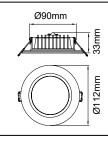

## **PRODUCT DATA**

| Order Code             | 172083                                           |
|------------------------|--------------------------------------------------|
| Voltage                | 220-240V                                         |
| Wattage                | 8W                                               |
| Lumen Output 3K        | 750Lm                                            |
| Lumen Output 4K & 5.7K | 800Lm                                            |
| CCT                    | Tri-Colour Selectable - 3K / 4K / 5.7K           |
| IP Rating              | IP54                                             |
| IC Rating              | IC-4                                             |
| Beam Angle             | 100°                                             |
| Light Source           | SMD Chips                                        |
| Driver                 | Remote                                           |
| Dimmable               | Yes. Leading or Trailing Edge, Universal         |
|                        | (Refer to Dimmer Compatibility List)             |
| Connection             | 1.2 flex & plug                                  |
| Fitting Type           | Flush                                            |
| Cutout Size            | Ø90mm                                            |
| Construction           | Polycarbonate body / opal polycarbonate diffuser |
| Fitting Colour         | White                                            |
| PF                     | 0.9                                              |
| Net Weight (kg)        | 0.24                                             |
| Lifetime L70B50        | 35,000 hours                                     |
| Warranty               | 5 years                                          |