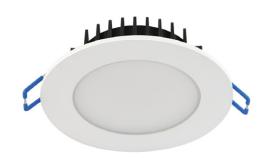

## **SUMMARY**

The TriValite is a high performing low-profile downlight ideal for commercial and residential applications. Engineered to deliver high lumen efficacy, this downlight features Tri-Colour Selectable technology, giving installers a choice of 3 colour temperatures within 1 fitting for individual preference or application requirements. Incorporating a remote dimmable driver, the TriValite is rated to IC-4 allowing it to be safely installed under ceiling insulation.

## **PRODUCT DATA**

| Order Code             | 172083                                           |
|------------------------|--------------------------------------------------|
| Voltage                | 220-240V                                         |
| Wattage                | 8W                                               |
| Lumen Output 3K        | 750Lm                                            |
| Lumen Output 4K & 5.7K | 800Lm                                            |
| CCT                    | Tri-Colour Selectable - 3K / 4K / 5.7K           |
| IP Rating              | IP54                                             |
| IC Rating              | IC-4                                             |
| Beam Angle             | 100°                                             |
| Light Source           | SMD Chips                                        |
| Driver                 | Remote                                           |
| Dimmable               | Yes. Leading or Trailing Edge, Universal         |
|                        | (Refer to Dimmer Compatibility List)             |
| Connection             | 1.2 flex & plug                                  |
| Fitting Type           | Flush                                            |
| Cutout Size            | Ø90mm                                            |
| Construction           | Polycarbonate body / opal polycarbonate diffuser |
| Fitting Colour         | White                                            |
| PF                     | 0.9                                              |
| Net Weight (kg)        | 0.24                                             |
| Lifetime L70B50        | 35,000 hours                                     |
| Warranty               | 5 years                                          |