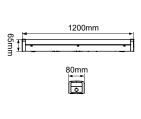

## **PRODUCT DATA**

| 213555                                   |                                                                                                                                 |
|------------------------------------------|---------------------------------------------------------------------------------------------------------------------------------|
| 220-240V                                 |                                                                                                                                 |
| Multi-Watt Selectable                    |                                                                                                                                 |
| 25W                                      | 18W                                                                                                                             |
| 3000Lm                                   | 2160Lm                                                                                                                          |
| 5000K                                    |                                                                                                                                 |
| IP20                                     |                                                                                                                                 |
| 120°                                     |                                                                                                                                 |
| SMD Chips                                |                                                                                                                                 |
| Integrated                               |                                                                                                                                 |
| No                                       |                                                                                                                                 |
| Metal body / opal polycarbonate diffuser |                                                                                                                                 |
| White                                    |                                                                                                                                 |
| 0.9                                      |                                                                                                                                 |
| 1.92                                     |                                                                                                                                 |
| 35,000 hours                             |                                                                                                                                 |
| 3 years                                  |                                                                                                                                 |
|                                          | 220-240V  Multi-Watt Se 25W  3000Lm  5000K  IP20  120°  SMD Chips  Integrated  No  Metal body /  White  0.9  1.92  35,000 hours |