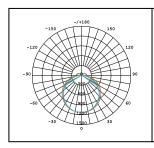

## **PRODUCT DATA**

| 213555                                   |                                                                                                                                 |
|------------------------------------------|---------------------------------------------------------------------------------------------------------------------------------|
| 220-240V                                 |                                                                                                                                 |
| Multi-Watt Selectable                    |                                                                                                                                 |
| 25W                                      | 18W                                                                                                                             |
| 3000Lm                                   | 2160Lm                                                                                                                          |
| 5000K                                    |                                                                                                                                 |
| IP20                                     |                                                                                                                                 |
| 120°                                     |                                                                                                                                 |
| SMD Chips                                |                                                                                                                                 |
| Integrated                               |                                                                                                                                 |
| No                                       |                                                                                                                                 |
| Metal body / opal polycarbonate diffuser |                                                                                                                                 |
| White                                    |                                                                                                                                 |
| 0.9                                      |                                                                                                                                 |
| 1.92                                     |                                                                                                                                 |
| 35,000 hours                             |                                                                                                                                 |
| 3 years                                  |                                                                                                                                 |
|                                          | 220-240V  Multi-Watt Se 25W  3000Lm  5000K  IP20  120°  SMD Chips  Integrated  No  Metal body /  White  0.9  1.92  35,000 hours |