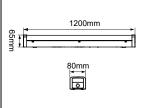

## **PRODUCT DATA**

| 0.1.0.1         | 040554                                   |        |
|-----------------|------------------------------------------|--------|
| Order Code      | 213554                                   |        |
| Voltage         | 220-240V                                 |        |
| Wattage         | Multi-Watt Selectable                    |        |
|                 | 25W                                      | 18W    |
| Lumen Output    | 3000Lm                                   | 2160Lm |
| ССТ             | 4000K                                    |        |
| IP Rating       | IP20                                     |        |
| Beam Angle      | 120°                                     |        |
| Light Source    | SMD Chips                                |        |
| Driver          | Integrated                               |        |
| Dimmable        | No                                       |        |
| Construction    | Metal body / opal polycarbonate diffuser |        |
| Fitting Colour  | White                                    |        |
| PF              | 0.9                                      |        |
| Net Weight (kg) | 1.92                                     |        |
| Lifetime L70B50 | 35,000 hours                             |        |
| Warranty        | 3 years                                  |        |