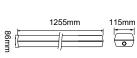

## **PRODUCT DATA**

| Order Code                       | 211022DS                                                     |        |        |        |        |        |        |        |
|----------------------------------|--------------------------------------------------------------|--------|--------|--------|--------|--------|--------|--------|
| Voltage                          | 220-240V                                                     |        |        |        |        |        |        |        |
| Wattage                          | Multi-Watt Selectable                                        |        |        |        |        |        |        |        |
|                                  | 40W                                                          | 36W    | 30W    | 26W    | 24W    | 20W    | 14W    | 10W    |
| Lumen Output 3K                  | 3720Lm                                                       | 3348Lm | 2790Lm | 2418Lm | 2232Lm | 1860Lm | 1302Lm | 930Lm  |
| Lumen Output 4K, 5K, 5.7K & 6.5K | 4000Lm                                                       | 3600Lm | 3000Lm | 2600Lm | 2400Lm | 2000Lm | 1400Lm | 1000Lm |
| ССТ                              | Five-Colour Selectable - 3K / 4K / 5K / 5.7K / 6.5K          |        |        |        |        |        |        |        |
| IP Rating                        | IP65                                                         |        |        |        |        |        |        |        |
| IK Rating                        | IK08                                                         |        |        |        |        |        |        |        |
| Beam Angle                       | 120°                                                         |        |        |        |        |        |        |        |
| Light Source                     | SMD Chips                                                    |        |        |        |        |        |        |        |
| Driver                           | Integrated                                                   |        |        |        |        |        |        |        |
| Dimmable                         | Yes. 0-10V                                                   |        |        |        |        |        |        |        |
| Construction                     | High impact polycarbonate body / opal polycarbonate diffuser |        |        |        |        |        |        |        |
| Fitting Colour                   | Grey                                                         |        |        |        |        |        |        |        |
| PF                               | 0.9                                                          |        |        |        |        |        |        |        |
| Net Weight (kg)                  | 2.17                                                         |        |        |        |        |        |        |        |
| Lifetime L70B50                  | 50,000 hours                                                 |        |        |        |        |        |        |        |
| Warranty                         | 5 years                                                      |        |        |        |        |        |        |        |