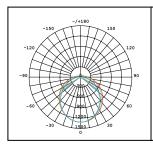

## **PRODUCT DATA**

| Order Code                       | 211022DS                                                     |        |        |        |        |        |        |        |
|----------------------------------|--------------------------------------------------------------|--------|--------|--------|--------|--------|--------|--------|
| Voltage                          | 220-240V                                                     |        |        |        |        |        |        |        |
| Wattage                          | Multi-Watt Selectable                                        |        |        |        |        |        |        |        |
|                                  | 40W                                                          | 36W    | 30W    | 26W    | 24W    | 20W    | 14W    | 10W    |
| Lumen Output 3K                  | 3720Lm                                                       | 3348Lm | 2790Lm | 2418Lm | 2232Lm | 1860Lm | 1302Lm | 930Lm  |
| Lumen Output 4K, 5K, 5.7K & 6.5K | 4000Lm                                                       | 3600Lm | 3000Lm | 2600Lm | 2400Lm | 2000Lm | 1400Lm | 1000Lm |
| ССТ                              | Five-Colour Selectable - 3K / 4K / 5K / 5.7K / 6.5K          |        |        |        |        |        |        |        |
| IP Rating                        | IP65                                                         |        |        |        |        |        |        |        |
| IK Rating                        | IK08                                                         |        |        |        |        |        |        |        |
| Beam Angle                       | 120°                                                         |        |        |        |        |        |        |        |
| Light Source                     | SMD Chips                                                    |        |        |        |        |        |        |        |
| Driver                           | Integrated                                                   |        |        |        |        |        |        |        |
| Dimmable                         | Yes. 0-10V                                                   |        |        |        |        |        |        |        |
| Construction                     | High impact polycarbonate body / opal polycarbonate diffuser |        |        |        |        |        |        |        |
| Fitting Colour                   | Grey                                                         |        |        |        |        |        |        |        |
| PF                               | 0.9                                                          |        |        |        |        |        |        |        |
| Net Weight (kg)                  | 2.17                                                         |        |        |        |        |        |        |        |
| Lifetime L70B50                  | 50,000 hours                                                 |        |        |        |        |        |        |        |
| Warranty                         | 5 years                                                      |        |        |        |        |        |        |        |