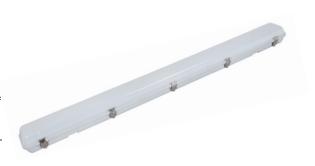

4ft IP65 Sensor Batten

## **SUMMARY**

The Tempest V is a robust IP65 weatherproof batten ideal for industrial and commercial applications. It features Five-Colour Selectable technology; a first-to-market innovation that gives installers the choice of 5 colour temperatures within 1 fitting for individual preference or application requirements. It also features Multi-Watt Selectable technology, giving you a choice of 8 wattages within 1 fitting for maximum lumen output flexibility. Built tough for high vandalism areas, the Tempest V incorporates a high impact diffuser, stainless steel clips and a quick-to-fit one-piece sealed LED light module. The integrated sensor's dimming function can be conveniently controlled from a distance with the optionally available remote control.