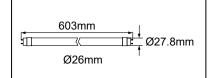

2ft PC Tube (9W)

## **PRODUCT DATA**

| Order Code      | 152001        |
|-----------------|---------------|
| Voltage         | 220-240V      |
| Wattage         | 9W            |
| Lumen Output    | 920Lm         |
| CCT             | 4000K         |
| CRI Rating      | Ra≥80         |
| Beam Angle      | 180°          |
| Light Source    | SMD Chips     |
| Dimmable        | No            |
| Cap Type        | G13 Rotary    |
| Construction    | Polycarbonate |
| Fitting Colour  | White         |
| PF              | 0.9           |
| Net Weight (kg) | 0.10          |
| Lifetime L70B50 | 30,000 hours  |
| Warranty        | 5 years       |