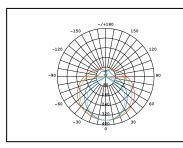

## **PRODUCT DATA**

| Order Code      | 152001        |
|-----------------|---------------|
| Voltage         | 220-240V      |
| Wattage         | 9W            |
| Lumen Output    | 920Lm         |
| CCT             | 4000K         |
| CRI Rating      | Ra≥80         |
| Beam Angle      | 180°          |
| Light Source    | SMD Chips     |
| Dimmable        | No            |
| Cap Type        | G13 Rotary    |
| Construction    | Polycarbonate |
| Fitting Colour  | White         |
| PF              | 0.9           |
| Net Weight (kg) | 0.10          |
| Lifetime L70B50 | 30,000 hours  |
| Warranty        | 5 years       |