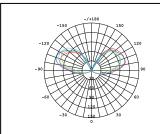

## PRODUCT DATA

| 162203<br>220-240V |
|--------------------|
| 220-240V           |
|                    |
| 7.5W               |
| 810Lm              |
| 2700K              |
| Ra≥80              |
| 300°               |
| Filament           |
| Clear              |
| No                 |
| E27                |
| Glass              |
| 0.5                |
| 0.05               |
| 15,000 hours       |
| 3 years            |
|                    |