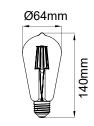

## PRODUCT DATA

| 162203<br>220-240V |
|--------------------|
| 220-240V           |
|                    |
| 7.5W               |
| 810Lm              |
| 2700K              |
| Ra≥80              |
| 300°               |
| Filament           |
| Clear              |
| No                 |
| E27                |
| Glass              |
| 0.5                |
| 0.05               |
| 15,000 hours       |
| 3 years            |
|                    |