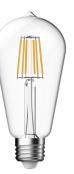

## SupValue ST64

E27 Filament Globe (7.5W)

## SUMMARY

The SupValue ST64 filament globe is a modern interpretation on a vintage classic. Suitable for decorative applications in commercial or residential environments, this high quality LED globe features a clear glass housing in a retro Edwardian design. Engineered to provide longevity and high lumen efficacy, the SupValue ST64 filament globe is an energy saving alternative to traditional incandescent and halogen light globes.