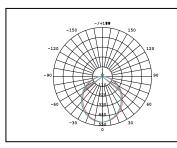

## **PRODUCT DATA**

| Order Code      | 162604        |
|-----------------|---------------|
| Voltage         | 220-240V      |
| Wattage         | 9.3W          |
| Lumen Output    | 890Lm         |
| CCT             | 6500K         |
| CRI Rating      | Ra≥80         |
| Beam Angle      | 100°          |
| Light Source    | SMD Chips     |
| Dimmable        | No            |
| Cap Type        | E27           |
| Construction    | Polycarbonate |
| Fitting Colour  | White         |
| PF              | 0.5           |
| Net Weight (kg) | 0.07          |
| Lifetime L70B50 | 15,000 hours  |
| Warranty        | 3 years       |
|                 |               |