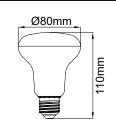

## **PRODUCT DATA**

| Order Code      | 162604        |
|-----------------|---------------|
| Voltage         | 220-240V      |
| Wattage         | 9.3W          |
| Lumen Output    | 890Lm         |
| CCT             | 6500K         |
| CRI Rating      | Ra≥80         |
| Beam Angle      | 100°          |
| Light Source    | SMD Chips     |
| Dimmable        | No            |
| Cap Type        | E27           |
| Construction    | Polycarbonate |
| Fitting Colour  | White         |
| PF              | 0.5           |
| Net Weight (kg) | 0.07          |
| Lifetime L70B50 | 15,000 hours  |
| Warranty        | 3 years       |
|                 |               |