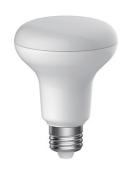

E27 Globe (9.3W)

## **SUMMARY**

The SupValue R80 is an LED light globe that is suitable for commercial or residential applications. Featuring a frosted finish, this globe has been engineered to provide longevity and high lumen efficacy. The SupValue R80 globe is an energy saving alternative or replacement to traditional R80 incandescent or halogen globes. It can also be retrofitted to existing compatible sockets.