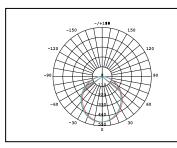

## **PRODUCT DATA**

| Order Code      | 162304        |
|-----------------|---------------|
| Voltage         | 220-240V      |
| Wattage         | 9.3W          |
| Lumen Output    | 840Lm         |
| CCT             | 3000K         |
| CRI Rating      | Ra≥80         |
| Beam Angle      | 100°          |
| Light Source    | SMD Chips     |
| Dimmable        | No            |
| Cap Type        | E27           |
| Construction    | Polycarbonate |
| Fitting Colour  | White         |
| PF              | 0.5           |
| Net Weight (kg) | 0.07          |
| Lifetime L70B50 | 15,000 hours  |
| Warranty        | 3 years       |