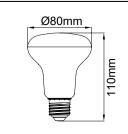

## **PRODUCT DATA**

| Order Code      | 162304        |
|-----------------|---------------|
| Voltage         | 220-240V      |
| Wattage         | 9.3W          |
| Lumen Output    | 840Lm         |
| CCT             | 3000K         |
| CRI Rating      | Ra≥80         |
| Beam Angle      | 100°          |
| Light Source    | SMD Chips     |
| Dimmable        | No            |
| Cap Type        | E27           |
| Construction    | Polycarbonate |
| Fitting Colour  | White         |
| PF              | 0.5           |
| Net Weight (kg) | 0.07          |
| Lifetime L70B50 | 15,000 hours  |
| Warranty        | 3 years       |