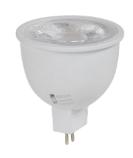

## **SUMMARY**

The SupValue Pro MR16 is a Tri-Colour LED globe that is suitable for commercial or residential applications. It can deliver high lumen output efficiency and has a low surface temperature for extra safety. The SupValue Pro MR16 globe is an energy saving alternative or replacement to traditional MR16 incandescent or halogen globes. It can also be retrofitted to existing compatible sockets