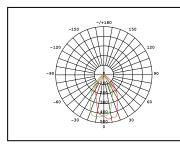

## **PRODUCT DATA**

| Order Code      | 141002                                 |
|-----------------|----------------------------------------|
| Voltage         | 12V                                    |
| Wattage         | 6W                                     |
| Lumen Output    | 500Lm                                  |
| ССТ             | Tri-Colour Selectable - 3K / 4K / 6.5K |
| CRI Rating      | Ra≥80                                  |
| Beam Angle      | 60°                                    |
| Light Source    | SMD Chips                              |
| Dimmable        | No                                     |
| Cap Type        | GU5.3                                  |
| Construction    | Polycarbonate                          |
| Fitting Colour  | White                                  |
| PF              | 0.5                                    |
| Net Weight (kg) | 0.03                                   |
| Lifetime L70B50 | 15,000 hours                           |
| Warranty        | 3 years                                |
|                 |                                        |