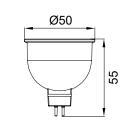

## **PRODUCT DATA**

| Order Code      | 141002                                 |
|-----------------|----------------------------------------|
| Voltage         | 12V                                    |
| Wattage         | 6W                                     |
| Lumen Output    | 500Lm                                  |
| ССТ             | Tri-Colour Selectable - 3K / 4K / 6.5K |
| CRI Rating      | Ra≥80                                  |
| Beam Angle      | 60°                                    |
| Light Source    | SMD Chips                              |
| Dimmable        | No                                     |
| Cap Type        | GU5.3                                  |
| Construction    | Polycarbonate                          |
| Fitting Colour  | White                                  |
| PF              | 0.5                                    |
| Net Weight (kg) | 0.03                                   |
| Lifetime L70B50 | 15,000 hours                           |
| Warranty        | 3 years                                |
|                 |                                        |