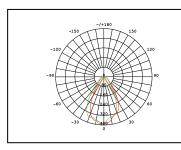

## **PRODUCT DATA**

| Order Code             | 141001                                   |                                        |       |  |  |
|------------------------|------------------------------------------|----------------------------------------|-------|--|--|
| Voltage                | 220-240V                                 |                                        |       |  |  |
| Wattage                | Multi-Watt Selectable                    |                                        |       |  |  |
|                        | 6W                                       | 4.5W                                   | 3.5W  |  |  |
| Lumen Output 3K        | 485Lm                                    | 325Lm                                  | 235Lm |  |  |
| Lumen Output 4K & 6.5K | 520Lm                                    | 350Lm                                  | 250Lm |  |  |
| CCT                    | Tri-Colour S                             | Tri-Colour Selectable - 3K / 4K / 6.5K |       |  |  |
| CRI Rating             | Ra≥80                                    | Ra≥80                                  |       |  |  |
| Beam Angle             | 60°                                      |                                        |       |  |  |
| Light Source           | SMD Chips                                | SMD Chips                              |       |  |  |
| Dimmable               | Yes. Leading or Trailing Edge, Universal |                                        |       |  |  |
|                        | (Refer to Compatibility List)            |                                        |       |  |  |
| Cap Type               | GU10                                     |                                        |       |  |  |
| Construction           | Polycarbonate                            |                                        |       |  |  |
| Fitting Colour         | White                                    |                                        |       |  |  |
| PF                     | 0.5                                      |                                        |       |  |  |
| Net Weight (kg)        | 0.04                                     |                                        |       |  |  |
| Lifetime L70B50        | 15,000 hours                             |                                        |       |  |  |
| Warranty               | 3 years                                  |                                        |       |  |  |