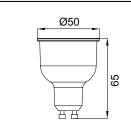

## **PRODUCT DATA**

| Order Code             | 141001                                   |                                        |       |  |  |
|------------------------|------------------------------------------|----------------------------------------|-------|--|--|
| Voltage                | 220-240V                                 |                                        |       |  |  |
| Wattage                | Multi-Watt Selectable                    |                                        |       |  |  |
|                        | 6W                                       | 4.5W                                   | 3.5W  |  |  |
| Lumen Output 3K        | 485Lm                                    | 325Lm                                  | 235Lm |  |  |
| Lumen Output 4K & 6.5K | 520Lm                                    | 350Lm                                  | 250Lm |  |  |
| CCT                    | Tri-Colour S                             | Tri-Colour Selectable - 3K / 4K / 6.5K |       |  |  |
| CRI Rating             | Ra≥80                                    | Ra≥80                                  |       |  |  |
| Beam Angle             | 60°                                      |                                        |       |  |  |
| Light Source           | SMD Chips                                | SMD Chips                              |       |  |  |
| Dimmable               | Yes. Leading or Trailing Edge, Universal |                                        |       |  |  |
|                        | (Refer to Compatibility List)            |                                        |       |  |  |
| Cap Type               | GU10                                     |                                        |       |  |  |
| Construction           | Polycarbonate                            |                                        |       |  |  |
| Fitting Colour         | White                                    |                                        |       |  |  |
| PF                     | 0.5                                      |                                        |       |  |  |
| Net Weight (kg)        | 0.04                                     |                                        |       |  |  |
| Lifetime L70B50        | 15,000 hours                             |                                        |       |  |  |
| Warranty               | 3 years                                  |                                        |       |  |  |