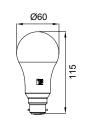

## SupValue Pro A60

B22 Globe

## PRODUCT DATA

| Order Code             | 111002                                   |                                        |       |  |  |
|------------------------|------------------------------------------|----------------------------------------|-------|--|--|
| Voltage                | 220-240V                                 |                                        |       |  |  |
| Wattage                |                                          | Multi-Watt Selectable                  |       |  |  |
|                        | 9W                                       | 5W                                     | ЗW    |  |  |
| Lumen Output 3K        | 745Lm                                    | 330Lm                                  | 235Lm |  |  |
| Lumen Output 4K & 6.5K | 800Lm                                    | 470Lm                                  | 250Lm |  |  |
| ССТ                    | Tri-Colour S                             | Tri-Colour Selectable - 3K / 4K / 6.5K |       |  |  |
| CRI Rating             | Ra≥80                                    |                                        |       |  |  |
| Beam Angle             | 190°                                     | 190°                                   |       |  |  |
| Light Source           | SMD Chips                                | SMD Chips                              |       |  |  |
| Dimmable               | Yes. Leading or Trailing Edge, Universal |                                        |       |  |  |
|                        | (Refer to Compatibility List)            |                                        |       |  |  |
| Сар Туре               | B22                                      |                                        |       |  |  |
| Construction           | Polycarbonate                            |                                        |       |  |  |
| Fitting Colour         | White                                    |                                        |       |  |  |
| PF                     | 0.8                                      |                                        |       |  |  |
| Net Weight (kg)        | 0.04                                     |                                        |       |  |  |
| Lifetime L70B50        | 15,000 hours                             |                                        |       |  |  |
| Warranty               | 3 years                                  |                                        |       |  |  |