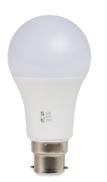

## SupValue Pro A60

B22 Globe

## SUMMARY

The SupValue Pro A60 is a Tri-Colour and Muti-Watt LED globe that is suitable for commercial or residential applications. It can deliver a similar light output to an incandescent bulb and features a dimming function for superior visual comfort. The SupValue Pro A60 globe is an energy saving alternative or replacement to traditional A60 incandescent or halogen globes. It can also be retrofitted to existing compatible sockets.