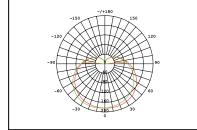

## PRODUCT DATA

| Order Code             | 111002                                   |                                        |       |  |  |
|------------------------|------------------------------------------|----------------------------------------|-------|--|--|
| Voltage                | 220-240V                                 |                                        |       |  |  |
| Wattage                |                                          | Multi-Watt Selectable                  |       |  |  |
|                        | 9W                                       | 5W                                     | ЗW    |  |  |
| Lumen Output 3K        | 745Lm                                    | 330Lm                                  | 235Lm |  |  |
| Lumen Output 4K & 6.5K | 800Lm                                    | 470Lm                                  | 250Lm |  |  |
| ССТ                    | Tri-Colour S                             | Tri-Colour Selectable - 3K / 4K / 6.5K |       |  |  |
| CRI Rating             | Ra≥80                                    |                                        |       |  |  |
| Beam Angle             | 190°                                     | 190°                                   |       |  |  |
| Light Source           | SMD Chips                                | SMD Chips                              |       |  |  |
| Dimmable               | Yes. Leading or Trailing Edge, Universal |                                        |       |  |  |
|                        | (Refer to Compatibility List)            |                                        |       |  |  |
| Сар Туре               | B22                                      |                                        |       |  |  |
| Construction           | Polycarbonate                            |                                        |       |  |  |
| Fitting Colour         | White                                    |                                        |       |  |  |
| PF                     | 0.8                                      |                                        |       |  |  |
| Net Weight (kg)        | 0.04                                     |                                        |       |  |  |
| Lifetime L70B50        | 15,000 hours                             |                                        |       |  |  |
| Warranty               | 3 years                                  |                                        |       |  |  |