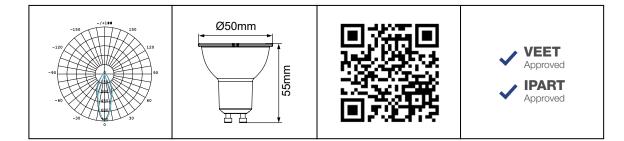

## PRODUCT DATA

| Order Code      | 142024A                                  |
|-----------------|------------------------------------------|
| Voltage         | 220-240V                                 |
| Wattage         | 6.7W                                     |
| Lumen Output    | 680Lm                                    |
| ССТ             | 6500K                                    |
| CRI Rating      | Ra≥80                                    |
| Beam Angle      | 60°                                      |
| Light Source    | SMD Chips                                |
| Dimmable        | Yes. Leading or Trailing Edge, Universal |
|                 | (Refer to Compatibility List)            |
| Сар Туре        | GU10                                     |
| Construction    | Polycarbonate                            |
| Fitting Colour  | White                                    |
| PF              | 0.8                                      |
| Net Weight (kg) | 0.03                                     |
| Lifetime L70B50 | 15,000 hours                             |
| Warranty        | 3 years                                  |