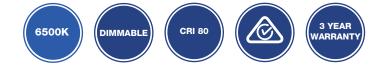

## PRODUCT DATA

| Order Code      | 142024A                                  |
|-----------------|------------------------------------------|
| Voltage         | 220-240V                                 |
| Wattage         | 6.7W                                     |
| Lumen Output    | 680Lm                                    |
| ССТ             | 6500K                                    |
| CRI Rating      | Ra≥80                                    |
| Beam Angle      | 60°                                      |
| Light Source    | SMD Chips                                |
| Dimmable        | Yes. Leading or Trailing Edge, Universal |
|                 | (Refer to Compatibility List)            |
| Сар Туре        | GU10                                     |
| Construction    | Polycarbonate                            |
| Fitting Colour  | White                                    |
| PF              | 0.8                                      |
| Net Weight (kg) | 0.03                                     |
| Lifetime L70B50 | 15,000 hours                             |
| Warranty        | 3 years                                  |