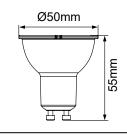

## **PRODUCT DATA**

| 142023A                                  |
|------------------------------------------|
| 220-240V                                 |
| 6.7W                                     |
| 680Lm                                    |
| 4000K                                    |
| Ra≥80                                    |
| 60°                                      |
| SMD Chips                                |
| Yes. Leading or Trailing Edge, Universal |
| (Refer to Compatibility List)            |
| GU10                                     |
| Polycarbonate                            |
| White                                    |
| 0.8                                      |
| 0.03                                     |
| 15,000 hours                             |
| 3 years                                  |
|                                          |