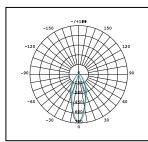

## **PRODUCT DATA**

| 142023A                                  |
|------------------------------------------|
| 220-240V                                 |
| 6.7W                                     |
| 680Lm                                    |
| 4000K                                    |
| Ra≥80                                    |
| 60°                                      |
| SMD Chips                                |
| Yes. Leading or Trailing Edge, Universal |
| (Refer to Compatibility List)            |
| GU10                                     |
| Polycarbonate                            |
| White                                    |
| 0.8                                      |
| 0.03                                     |
| 15,000 hours                             |
| 3 years                                  |
|                                          |