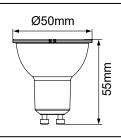

## **PRODUCT DATA**

| Order Code      | 142022A                                  |
|-----------------|------------------------------------------|
| Voltage         | 220-240V                                 |
| Wattage         | 6.7W                                     |
| Lumen Output    | 600Lm                                    |
| CCT             | 3000K                                    |
| CRI Rating      | Ra≥80                                    |
| Beam Angle      | 60°                                      |
| Light Source    | SMD Chips                                |
| Dimmable        | Yes. Leading or Trailing Edge, Universal |
|                 | (Refer to Compatibility List)            |
| Cap Type        | GU10                                     |
| Construction    | Polycarbonate                            |
| Fitting Colour  | White                                    |
| PF              | 0.8                                      |
| Net Weight (kg) | 0.03                                     |
| Lifetime L70B50 | 15,000 hours                             |
| Warranty        | 3 years                                  |