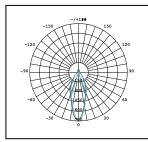

## **PRODUCT DATA**

| Order Code      | 142022A                                  |
|-----------------|------------------------------------------|
| Voltage         | 220-240V                                 |
| Wattage         | 6.7W                                     |
| Lumen Output    | 600Lm                                    |
| CCT             | 3000K                                    |
| CRI Rating      | Ra≥80                                    |
| Beam Angle      | 60°                                      |
| Light Source    | SMD Chips                                |
| Dimmable        | Yes. Leading or Trailing Edge, Universal |
|                 | (Refer to Compatibility List)            |
| Cap Type        | GU10                                     |
| Construction    | Polycarbonate                            |
| Fitting Colour  | White                                    |
| PF              | 0.8                                      |
| Net Weight (kg) | 0.03                                     |
| Lifetime L70B50 | 15,000 hours                             |
| Warranty        | 3 years                                  |