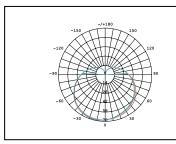

## **PRODUCT DATA**

| Order Code      | 132120C                                  |
|-----------------|------------------------------------------|
| Voltage         | 220-240V                                 |
| Wattage         | 6W                                       |
| Lumen Output    | 500Lm                                    |
| CCT             | 6500K                                    |
| CRI Rating      | Ra≥80                                    |
| Beam Angle      | 225°                                     |
| Light Source    | SMD Chips                                |
| Dimmable        | Yes. Leading or Trailing Edge, Universal |
|                 | (Refer to Compatibility List)            |
| Cap Type        | B22                                      |
| Construction    | Polycarbonate                            |
| Fitting Colour  | White                                    |
| PF              | 0.8                                      |
| Net Weight (kg) | 0.02                                     |
| Lifetime L70B50 | 15,000 hours                             |
| Warranty        | 3 years                                  |