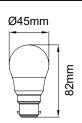

B22 Globe (6W)

## **PRODUCT DATA**

| Order Code      | 132120C                                  |
|-----------------|------------------------------------------|
| Voltage         | 220-240V                                 |
| Wattage         | 6W                                       |
| Lumen Output    | 500Lm                                    |
| CCT             | 6500K                                    |
| CRI Rating      | Ra≥80                                    |
| Beam Angle      | 225°                                     |
| Light Source    | SMD Chips                                |
| Dimmable        | Yes. Leading or Trailing Edge, Universal |
|                 | (Refer to Compatibility List)            |
| Cap Type        | B22                                      |
| Construction    | Polycarbonate                            |
| Fitting Colour  | White                                    |
| PF              | 0.8                                      |
| Net Weight (kg) | 0.02                                     |
| Lifetime L70B50 | 15,000 hours                             |
| Warranty        | 3 years                                  |