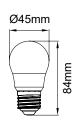

## **PRODUCT DATA**

| Order Code      | 132119C                                  |
|-----------------|------------------------------------------|
| Voltage         | 220-240V                                 |
| Wattage         | 6W                                       |
| Lumen Output    | 500Lm                                    |
| ССТ             | 6500K                                    |
| CRI Rating      | Ra≥80                                    |
| Beam Angle      | 225°                                     |
| Light Source    | SMD Chips                                |
| Dimmable        | Yes. Leading or Trailing Edge, Universal |
|                 | (Refer to Compatibility List)            |
| Cap Type        | E27                                      |
| Construction    | Polycarbonate                            |
| Fitting Colour  | White                                    |
| PF              | 0.8                                      |
| Net Weight (kg) | 0.02                                     |
| Lifetime L70B50 | 15,000 hours                             |
| Warranty        | 3 years                                  |