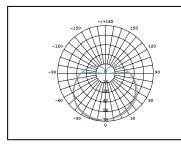

## **PRODUCT DATA**

| Order Code      | 132119C                                  |
|-----------------|------------------------------------------|
| Voltage         | 220-240V                                 |
| Wattage         | 6W                                       |
| Lumen Output    | 500Lm                                    |
| ССТ             | 6500K                                    |
| CRI Rating      | Ra≥80                                    |
| Beam Angle      | 225°                                     |
| Light Source    | SMD Chips                                |
| Dimmable        | Yes. Leading or Trailing Edge, Universal |
|                 | (Refer to Compatibility List)            |
| Cap Type        | E27                                      |
| Construction    | Polycarbonate                            |
| Fitting Colour  | White                                    |
| PF              | 0.8                                      |
| Net Weight (kg) | 0.02                                     |
| Lifetime L70B50 | 15,000 hours                             |
| Warranty        | 3 years                                  |