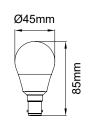

## **PRODUCT DATA**

| Order Code      | 132118C                                  |
|-----------------|------------------------------------------|
| Voltage         | 220-240V                                 |
| Wattage         | 6W                                       |
| Lumen Output    | 500Lm                                    |
| CCT             | 6500K                                    |
| CRI Rating      | Ra≥80                                    |
| Beam Angle      | 225°                                     |
| Light Source    | SMD Chips                                |
| Dimmable        | Yes. Leading or Trailing Edge, Universal |
|                 | (Refer to Compatibility List)            |
| Cap Type        | B15                                      |
| Construction    | Polycarbonate                            |
| Fitting Colour  | White                                    |
| PF              | 0.8                                      |
| Net Weight (kg) | 0.02                                     |
| Lifetime L70B50 | 15,000 hours                             |
| Warranty        | 3 years                                  |