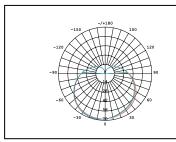

## **PRODUCT DATA**

| Order Code      | 132118C                                  |
|-----------------|------------------------------------------|
| Voltage         | 220-240V                                 |
| Wattage         | 6W                                       |
| Lumen Output    | 500Lm                                    |
| CCT             | 6500K                                    |
| CRI Rating      | Ra≥80                                    |
| Beam Angle      | 225°                                     |
| Light Source    | SMD Chips                                |
| Dimmable        | Yes. Leading or Trailing Edge, Universal |
|                 | (Refer to Compatibility List)            |
| Cap Type        | B15                                      |
| Construction    | Polycarbonate                            |
| Fitting Colour  | White                                    |
| PF              | 0.8                                      |
| Net Weight (kg) | 0.02                                     |
| Lifetime L70B50 | 15,000 hours                             |
| Warranty        | 3 years                                  |