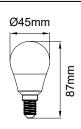

## **PRODUCT DATA**

| Order Code      | 132117C                                  |
|-----------------|------------------------------------------|
| Voltage         | 220-240V                                 |
| Wattage         | 6W                                       |
| Lumen Output    | 500Lm                                    |
| CCT             | 6500K                                    |
| CRI Rating      | Ra≥80                                    |
| Beam Angle      | 225°                                     |
| Light Source    | SMD Chips                                |
| Dimmable        | Yes. Leading or Trailing Edge, Universal |
|                 | (Refer to Compatibility List)            |
| Cap Type        | E14                                      |
| Construction    | Polycarbonate                            |
| Fitting Colour  | White                                    |
| PF              | 0.8                                      |
| Net Weight (kg) | 0.02                                     |
| Lifetime L70B50 | 15,000 hours                             |
| Warranty        | 3 years                                  |