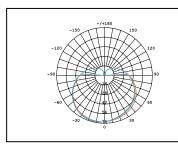

## **PRODUCT DATA**

| Order Code      | 132117C                                  |
|-----------------|------------------------------------------|
| Voltage         | 220-240V                                 |
| Wattage         | 6W                                       |
| Lumen Output    | 500Lm                                    |
| CCT             | 6500K                                    |
| CRI Rating      | Ra≥80                                    |
| Beam Angle      | 225°                                     |
| Light Source    | SMD Chips                                |
| Dimmable        | Yes. Leading or Trailing Edge, Universal |
|                 | (Refer to Compatibility List)            |
| Cap Type        | E14                                      |
| Construction    | Polycarbonate                            |
| Fitting Colour  | White                                    |
| PF              | 0.8                                      |
| Net Weight (kg) | 0.02                                     |
| Lifetime L70B50 | 15,000 hours                             |
| Warranty        | 3 years                                  |