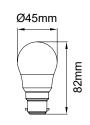

## PRODUCT DATA

| 132116C                                  |
|------------------------------------------|
| 220-240V                                 |
| 6W                                       |
| 500Lm                                    |
| 4000K                                    |
| Ra≥80                                    |
| 225°                                     |
| SMD Chips                                |
| Yes. Leading or Trailing Edge, Universal |
| (Refer to Compatibility List)            |
| B22                                      |
| Polycarbonate                            |
| White                                    |
| 0.8                                      |
| 0.02                                     |
| 15,000 hours                             |
| 3 years                                  |
| -                                        |