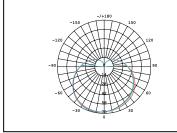

## PRODUCT DATA

| 132116C                                  |
|------------------------------------------|
| 220-240V                                 |
| 6W                                       |
| 500Lm                                    |
| 4000K                                    |
| Ra≥80                                    |
| 225°                                     |
| SMD Chips                                |
| Yes. Leading or Trailing Edge, Universal |
| (Refer to Compatibility List)            |
| B22                                      |
| Polycarbonate                            |
| White                                    |
| 0.8                                      |
| 0.02                                     |
| 15,000 hours                             |
| 3 years                                  |
| -                                        |