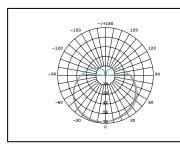

## **PRODUCT DATA**

| Order Code      | 132115C                                  |
|-----------------|------------------------------------------|
| Voltage         | 220-240V                                 |
| Wattage         | 6W                                       |
| Lumen Output    | 500Lm                                    |
| CCT             | 4000K                                    |
| CRI Rating      | Ra≥80                                    |
| Beam Angle      | 225°                                     |
| Light Source    | SMD Chips                                |
| Dimmable        | Yes. Leading or Trailing Edge, Universal |
|                 | (Refer to Compatibility List)            |
| Cap Type        | E27                                      |
| Construction    | Polycarbonate                            |
| Fitting Colour  | White                                    |
| PF              | 0.8                                      |
| Net Weight (kg) | 0.02                                     |
| Lifetime L70B50 | 15,000 hours                             |
| Warranty        | 3 years                                  |