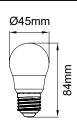

## **PRODUCT DATA**

| Order Code      | 132115C                                  |
|-----------------|------------------------------------------|
| Voltage         | 220-240V                                 |
| Wattage         | 6W                                       |
| Lumen Output    | 500Lm                                    |
| CCT             | 4000K                                    |
| CRI Rating      | Ra≥80                                    |
| Beam Angle      | 225°                                     |
| Light Source    | SMD Chips                                |
| Dimmable        | Yes. Leading or Trailing Edge, Universal |
|                 | (Refer to Compatibility List)            |
| Cap Type        | E27                                      |
| Construction    | Polycarbonate                            |
| Fitting Colour  | White                                    |
| PF              | 0.8                                      |
| Net Weight (kg) | 0.02                                     |
| Lifetime L70B50 | 15,000 hours                             |
| Warranty        | 3 years                                  |