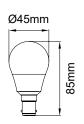

## **PRODUCT DATA**

| Order Code      | 132114C                                  |
|-----------------|------------------------------------------|
| Voltage         | 220-240V                                 |
| Wattage         | 6W                                       |
| Lumen Output    | 500Lm                                    |
| CCT             | 4000K                                    |
| CRI Rating      | Ra≥80                                    |
| Beam Angle      | 225°                                     |
| Light Source    | SMD Chips                                |
| Dimmable        | Yes. Leading or Trailing Edge, Universal |
|                 | (Refer to Compatibility List)            |
| Cap Type        | B15                                      |
| Construction    | Polycarbonate                            |
| Fitting Colour  | White                                    |
| PF              | 0.8                                      |
| Net Weight (kg) | 0.02                                     |
| Lifetime L70B50 | 15,000 hours                             |
| Warranty        | 3 years                                  |
|                 |                                          |