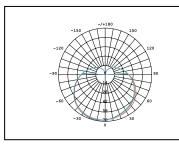

## **PRODUCT DATA**

| Order Code      | 132114C                                  |
|-----------------|------------------------------------------|
| Voltage         | 220-240V                                 |
| Wattage         | 6W                                       |
| Lumen Output    | 500Lm                                    |
| CCT             | 4000K                                    |
| CRI Rating      | Ra≥80                                    |
| Beam Angle      | 225°                                     |
| Light Source    | SMD Chips                                |
| Dimmable        | Yes. Leading or Trailing Edge, Universal |
|                 | (Refer to Compatibility List)            |
| Cap Type        | B15                                      |
| Construction    | Polycarbonate                            |
| Fitting Colour  | White                                    |
| PF              | 0.8                                      |
| Net Weight (kg) | 0.02                                     |
| Lifetime L70B50 | 15,000 hours                             |
| Warranty        | 3 years                                  |
|                 |                                          |