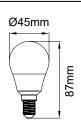

E14 Globe (6W)

## **PRODUCT DATA**

| Order Code      | 132113C                                  |
|-----------------|------------------------------------------|
| Voltage         | 220-240V                                 |
| Wattage         | 6W                                       |
| Lumen Output    | 500Lm                                    |
| CCT             | 4000K                                    |
| CRI Rating      | Ra≥80                                    |
| Beam Angle      | 225°                                     |
| Light Source    | SMD Chips                                |
| Dimmable        | Yes. Leading or Trailing Edge, Universal |
|                 | (Refer to Compatibility List)            |
| Cap Type        | E14                                      |
| Construction    | Polycarbonate                            |
| Fitting Colour  | White                                    |
| PF              | 0.8                                      |
| Net Weight (kg) | 0.02                                     |
| Lifetime L70B50 | 15,000 hours                             |
| Warranty        | 3 years                                  |