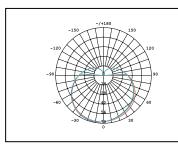

## **PRODUCT DATA**

| Order Code      | 132113C                                  |
|-----------------|------------------------------------------|
| Voltage         | 220-240V                                 |
| Wattage         | 6W                                       |
| Lumen Output    | 500Lm                                    |
| CCT             | 4000K                                    |
| CRI Rating      | Ra≥80                                    |
| Beam Angle      | 225°                                     |
| Light Source    | SMD Chips                                |
| Dimmable        | Yes. Leading or Trailing Edge, Universal |
|                 | (Refer to Compatibility List)            |
| Cap Type        | E14                                      |
| Construction    | Polycarbonate                            |
| Fitting Colour  | White                                    |
| PF              | 0.8                                      |
| Net Weight (kg) | 0.02                                     |
| Lifetime L70B50 | 15,000 hours                             |
| Warranty        | 3 years                                  |