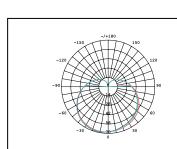

## **PRODUCT DATA**

| 132112C                                  |
|------------------------------------------|
| 220-240V                                 |
| 6W                                       |
| 470Lm                                    |
| 3000K                                    |
| Ra≥80                                    |
| 225°                                     |
| SMD Chips                                |
| Yes. Leading or Trailing Edge, Universal |
| (Refer to Compatibility List)            |
| B22                                      |
| Polycarbonate                            |
| White                                    |
| 0.8                                      |
| 0.02                                     |
| 15,000 hours                             |
| 3 years                                  |
|                                          |