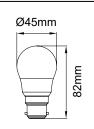

## **SupValue Fancy Round**

B22 Globe (6W)

## **PRODUCT DATA**

| 132112C                                  |
|------------------------------------------|
| 220-240V                                 |
| 6W                                       |
| 470Lm                                    |
| 3000K                                    |
| Ra≥80                                    |
| 225°                                     |
| SMD Chips                                |
| Yes. Leading or Trailing Edge, Universal |
| (Refer to Compatibility List)            |
| B22                                      |
| Polycarbonate                            |
| White                                    |
| 0.8                                      |
| 0.02                                     |
| 15,000 hours                             |
| 3 years                                  |
|                                          |