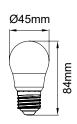

## **PRODUCT DATA**

| Order Code      | 132111C                                  |
|-----------------|------------------------------------------|
| Voltage         | 220-240V                                 |
| Wattage         | 6W                                       |
| Lumen Output    | 470Lm                                    |
| ССТ             | 3000K                                    |
| CRI Rating      | Ra≥80                                    |
| Beam Angle      | 225°                                     |
| Light Source    | SMD Chips                                |
| Dimmable        | Yes. Leading or Trailing Edge, Universal |
|                 | (Refer to Compatibility List)            |
| Cap Type        | E27                                      |
| Construction    | Polycarbonate                            |
| Fitting Colour  | White                                    |
| PF              | 0.8                                      |
| Net Weight (kg) | 0.02                                     |
| Lifetime L70B50 | 15,000 hours                             |
| Warranty        | 3 years                                  |