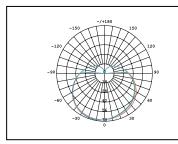

## **PRODUCT DATA**

| Order Code      | 132111C                                  |
|-----------------|------------------------------------------|
| Voltage         | 220-240V                                 |
| Wattage         | 6W                                       |
| Lumen Output    | 470Lm                                    |
| ССТ             | 3000K                                    |
| CRI Rating      | Ra≥80                                    |
| Beam Angle      | 225°                                     |
| Light Source    | SMD Chips                                |
| Dimmable        | Yes. Leading or Trailing Edge, Universal |
|                 | (Refer to Compatibility List)            |
| Cap Type        | E27                                      |
| Construction    | Polycarbonate                            |
| Fitting Colour  | White                                    |
| PF              | 0.8                                      |
| Net Weight (kg) | 0.02                                     |
| Lifetime L70B50 | 15,000 hours                             |
| Warranty        | 3 years                                  |