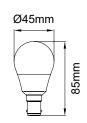

## **PRODUCT DATA**

| Order Code      | 132110C                                  |
|-----------------|------------------------------------------|
| Voltage         | 220-240V                                 |
| Wattage         | 6W                                       |
| Lumen Output    | 470Lm                                    |
| ССТ             | 3000K                                    |
| CRI Rating      | Ra≥80                                    |
| Beam Angle      | 225°                                     |
| Light Source    | SMD Chips                                |
| Dimmable        | Yes. Leading or Trailing Edge, Universal |
|                 | (Refer to Compatibility List)            |
| Cap Type        | B15                                      |
| Construction    | Polycarbonate                            |
| Fitting Colour  | White                                    |
| PF              | 0.8                                      |
| Net Weight (kg) | 0.02                                     |
| Lifetime L70B50 | 15,000 hours                             |
| Warranty        | 3 years                                  |
|                 |                                          |