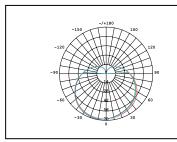

## **PRODUCT DATA**

| Order Code      | 132110C                                  |
|-----------------|------------------------------------------|
| Voltage         | 220-240V                                 |
| Wattage         | 6W                                       |
| Lumen Output    | 470Lm                                    |
| ССТ             | 3000K                                    |
| CRI Rating      | Ra≥80                                    |
| Beam Angle      | 225°                                     |
| Light Source    | SMD Chips                                |
| Dimmable        | Yes. Leading or Trailing Edge, Universal |
|                 | (Refer to Compatibility List)            |
| Cap Type        | B15                                      |
| Construction    | Polycarbonate                            |
| Fitting Colour  | White                                    |
| PF              | 0.8                                      |
| Net Weight (kg) | 0.02                                     |
| Lifetime L70B50 | 15,000 hours                             |
| Warranty        | 3 years                                  |
|                 |                                          |