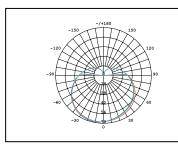

## **PRODUCT DATA**

| Order Code      | 132109C                                  |
|-----------------|------------------------------------------|
| Voltage         | 220-240V                                 |
| Wattage         | 6W                                       |
| Lumen Output    | 470Lm                                    |
| CCT             | 3000K                                    |
| CRI Rating      | Ra≥80                                    |
| Beam Angle      | 225°                                     |
| Light Source    | SMD Chips                                |
| Dimmable        | Yes. Leading or Trailing Edge, Universal |
|                 | (Refer to Compatibility List)            |
| Cap Type        | E14                                      |
| Construction    | Polycarbonate                            |
| Fitting Colour  | White                                    |
| PF              | 0.8                                      |
| Net Weight (kg) | 0.02                                     |
| Lifetime L70B50 | 15,000 hours                             |
| Warranty        | 3 years                                  |