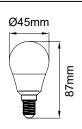

E14 Globe (6W)

## **PRODUCT DATA**

| Order Code      | 132109C                                  |
|-----------------|------------------------------------------|
| Voltage         | 220-240V                                 |
| Wattage         | 6W                                       |
| Lumen Output    | 470Lm                                    |
| CCT             | 3000K                                    |
| CRI Rating      | Ra≥80                                    |
| Beam Angle      | 225°                                     |
| Light Source    | SMD Chips                                |
| Dimmable        | Yes. Leading or Trailing Edge, Universal |
|                 | (Refer to Compatibility List)            |
| Cap Type        | E14                                      |
| Construction    | Polycarbonate                            |
| Fitting Colour  | White                                    |
| PF              | 0.8                                      |
| Net Weight (kg) | 0.02                                     |
| Lifetime L70B50 | 15,000 hours                             |
| Warranty        | 3 years                                  |