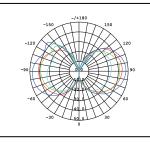

## **PRODUCT DATA**

| 132122A                                  |
|------------------------------------------|
| 220-240V                                 |
| 4.8W                                     |
| 470Lm                                    |
| 2700K                                    |
| Ra≥80                                    |
| 300°                                     |
| Filament                                 |
| Clear                                    |
| Yes. Leading or Trailing Edge, Universal |
| (Refer to Compatibility List)            |
| B22                                      |
| Glass                                    |
| 0.8                                      |
| 0.02                                     |
| 15,000 hours                             |
| 3 years                                  |
|                                          |