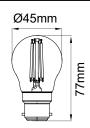

## **PRODUCT DATA**

| 132122A                                  |
|------------------------------------------|
| 220-240V                                 |
| 4.8W                                     |
| 470Lm                                    |
| 2700K                                    |
| Ra≥80                                    |
| 300°                                     |
| Filament                                 |
| Clear                                    |
| Yes. Leading or Trailing Edge, Universal |
| (Refer to Compatibility List)            |
| B22                                      |
| Glass                                    |
| 0.8                                      |
| 0.02                                     |
| 15,000 hours                             |
| 3 years                                  |
|                                          |