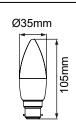

## PRODUCT DATA

| Order Code      | 122156C                                  |
|-----------------|------------------------------------------|
| Voltage         | 220-240V                                 |
| Wattage         | 6W                                       |
| Lumen Output    | 500Lm                                    |
| ССТ             | 6500K                                    |
| CRI Rating      | Ra≥80                                    |
| Beam Angle      | 300°                                     |
| Light Source    | SMD Chips                                |
| Dimmable        | Yes. Leading or Trailing Edge, Universal |
|                 | (Refer to Compatibility List)            |
| Сар Туре        | B22                                      |
| Construction    | Polycarbonate                            |
| Fitting Colour  | White                                    |
| PF              | 0.8                                      |
| Net Weight (kg) | 0.03                                     |
| Lifetime L70B50 | 15,000 hours                             |
| Warranty        | 3 years                                  |
|                 |                                          |