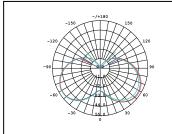

## PRODUCT DATA

| Order Code      | 122156C                                  |
|-----------------|------------------------------------------|
| Voltage         | 220-240V                                 |
| Wattage         | 6W                                       |
| Lumen Output    | 500Lm                                    |
| ССТ             | 6500K                                    |
| CRI Rating      | Ra≥80                                    |
| Beam Angle      | 300°                                     |
| Light Source    | SMD Chips                                |
| Dimmable        | Yes. Leading or Trailing Edge, Universal |
|                 | (Refer to Compatibility List)            |
| Сар Туре        | B22                                      |
| Construction    | Polycarbonate                            |
| Fitting Colour  | White                                    |
| PF              | 0.8                                      |
| Net Weight (kg) | 0.03                                     |
| Lifetime L70B50 | 15,000 hours                             |
| Warranty        | 3 years                                  |
|                 |                                          |