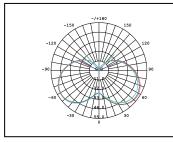

## **PRODUCT DATA**

| Order Code      | 122155C                                  |
|-----------------|------------------------------------------|
| Voltage         | 220-240V                                 |
| Wattage         | 6W                                       |
| Lumen Output    | 530Lm                                    |
| CCT             | 6500K                                    |
| CRI Rating      | Ra≥80                                    |
| Beam Angle      | 280°                                     |
| Light Source    | SMD Chips                                |
| Dimmable        | Yes. Leading or Trailing Edge, Universal |
|                 | (Refer to Compatibility List)            |
| Cap Type        | E27                                      |
| Construction    | Polycarbonate                            |
| Fitting Colour  | White                                    |
| PF              | 0.8                                      |
| Net Weight (kg) | 0.03                                     |
| Lifetime L70B50 | 15,000 hours                             |
| Warranty        | 3 years                                  |