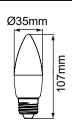

## **PRODUCT DATA**

| Order Code      | 122155C                                  |
|-----------------|------------------------------------------|
| Voltage         | 220-240V                                 |
| Wattage         | 6W                                       |
| Lumen Output    | 530Lm                                    |
| CCT             | 6500K                                    |
| CRI Rating      | Ra≥80                                    |
| Beam Angle      | 280°                                     |
| Light Source    | SMD Chips                                |
| Dimmable        | Yes. Leading or Trailing Edge, Universal |
|                 | (Refer to Compatibility List)            |
| Cap Type        | E27                                      |
| Construction    | Polycarbonate                            |
| Fitting Colour  | White                                    |
| PF              | 0.8                                      |
| Net Weight (kg) | 0.03                                     |
| Lifetime L70B50 | 15,000 hours                             |
| Warranty        | 3 years                                  |