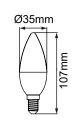

## **PRODUCT DATA**

| 1001500                                  |
|------------------------------------------|
| 122153C                                  |
| 220-240V                                 |
| 6W                                       |
| 500Lm                                    |
| 6500K                                    |
| Ra≥80                                    |
| 300°                                     |
| SMD Chips                                |
| Yes. Leading or Trailing Edge, Universal |
| (Refer to Compatibility List)            |
| E14                                      |
| Polycarbonate                            |
| White                                    |
| 0.8                                      |
| 0.02                                     |
| 15,000 hours                             |
| 3 years                                  |
|                                          |