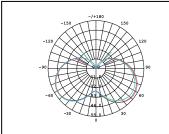

## **PRODUCT DATA**

| 1001500                                  |
|------------------------------------------|
| 122153C                                  |
| 220-240V                                 |
| 6W                                       |
| 500Lm                                    |
| 6500K                                    |
| Ra≥80                                    |
| 300°                                     |
| SMD Chips                                |
| Yes. Leading or Trailing Edge, Universal |
| (Refer to Compatibility List)            |
| E14                                      |
| Polycarbonate                            |
| White                                    |
| 0.8                                      |
| 0.02                                     |
| 15,000 hours                             |
| 3 years                                  |
|                                          |