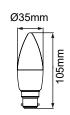

## **PRODUCT DATA**

| Order Code      | 122152C                                  |
|-----------------|------------------------------------------|
| Voltage         | 220-240V                                 |
| Wattage         | 6W                                       |
| Lumen Output    | 500Lm                                    |
| ССТ             | 4000K                                    |
| CRI Rating      | Ra≥80                                    |
| Beam Angle      | 300°                                     |
| Light Source    | SMD Chips                                |
| Dimmable        | Yes. Leading or Trailing Edge, Universal |
|                 | (Refer to Compatibility List)            |
| Cap Type        | B22                                      |
| Construction    | Polycarbonate                            |
| Fitting Colour  | White                                    |
| PF              | 0.8                                      |
| Net Weight (kg) | 0.03                                     |
| Lifetime L70B50 | 15,000 hours                             |
| Warranty        | 3 years                                  |
|                 |                                          |