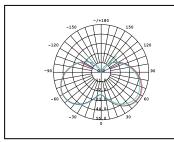

## **PRODUCT DATA**

| Order Code      | 122152C                                  |
|-----------------|------------------------------------------|
| Voltage         | 220-240V                                 |
| Wattage         | 6W                                       |
| Lumen Output    | 500Lm                                    |
| ССТ             | 4000K                                    |
| CRI Rating      | Ra≥80                                    |
| Beam Angle      | 300°                                     |
| Light Source    | SMD Chips                                |
| Dimmable        | Yes. Leading or Trailing Edge, Universal |
|                 | (Refer to Compatibility List)            |
| Cap Type        | B22                                      |
| Construction    | Polycarbonate                            |
| Fitting Colour  | White                                    |
| PF              | 0.8                                      |
| Net Weight (kg) | 0.03                                     |
| Lifetime L70B50 | 15,000 hours                             |
| Warranty        | 3 years                                  |
|                 |                                          |