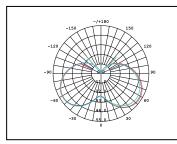

## **PRODUCT DATA**

| Order Code      | 122151C                                  |
|-----------------|------------------------------------------|
| Voltage         | 220-240V                                 |
| Wattage         | 6W                                       |
| Lumen Output    | 500Lm                                    |
| ССТ             | 4000K                                    |
| CRI Rating      | Ra≥80                                    |
| Beam Angle      | 300°                                     |
| Light Source    | SMD Chips                                |
| Dimmable        | Yes. Leading or Trailing Edge, Universal |
|                 | (Refer to Compatibility List)            |
| Cap Type        | E27                                      |
| Construction    | Polycarbonate                            |
| Fitting Colour  | White                                    |
| PF              | 0.8                                      |
| Net Weight (kg) | 0.03                                     |
| Lifetime L70B50 | 15,000 hours                             |
| Warranty        | 3 years                                  |