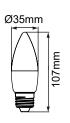

## **PRODUCT DATA**

| Order Code      | 122151C                                  |
|-----------------|------------------------------------------|
| Voltage         | 220-240V                                 |
| Wattage         | 6W                                       |
| Lumen Output    | 500Lm                                    |
| ССТ             | 4000K                                    |
| CRI Rating      | Ra≥80                                    |
| Beam Angle      | 300°                                     |
| Light Source    | SMD Chips                                |
| Dimmable        | Yes. Leading or Trailing Edge, Universal |
|                 | (Refer to Compatibility List)            |
| Cap Type        | E27                                      |
| Construction    | Polycarbonate                            |
| Fitting Colour  | White                                    |
| PF              | 0.8                                      |
| Net Weight (kg) | 0.03                                     |
| Lifetime L70B50 | 15,000 hours                             |
| Warranty        | 3 years                                  |