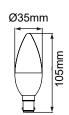

## **PRODUCT DATA**

| Order Code      | 122150C                                  |
|-----------------|------------------------------------------|
| Voltage         | 220-240V                                 |
| Wattage         | 6W                                       |
| Lumen Output    | 500Lm                                    |
| ССТ             | 4000K                                    |
| CRI Rating      | Ra≥80                                    |
| Beam Angle      | 300°                                     |
| Light Source    | SMD Chips                                |
| Dimmable        | Yes. Leading or Trailing Edge, Universal |
|                 | (Refer to Compatibility List)            |
| Cap Type        | B15                                      |
| Construction    | Polycarbonate                            |
| Fitting Colour  | White                                    |
| PF              | 0.8                                      |
| Net Weight (kg) | 0.02                                     |
| Lifetime L70B50 | 15,000 hours                             |
| Warranty        | 3 years                                  |
|                 |                                          |