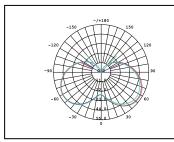

## **PRODUCT DATA**

| Order Code      | 122150C                                  |
|-----------------|------------------------------------------|
| Voltage         | 220-240V                                 |
| Wattage         | 6W                                       |
| Lumen Output    | 500Lm                                    |
| ССТ             | 4000K                                    |
| CRI Rating      | Ra≥80                                    |
| Beam Angle      | 300°                                     |
| Light Source    | SMD Chips                                |
| Dimmable        | Yes. Leading or Trailing Edge, Universal |
|                 | (Refer to Compatibility List)            |
| Cap Type        | B15                                      |
| Construction    | Polycarbonate                            |
| Fitting Colour  | White                                    |
| PF              | 0.8                                      |
| Net Weight (kg) | 0.02                                     |
| Lifetime L70B50 | 15,000 hours                             |
| Warranty        | 3 years                                  |
|                 |                                          |