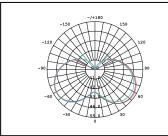

## **PRODUCT DATA**

| 122149C                                  |
|------------------------------------------|
|                                          |
| 220-240V                                 |
| 6W                                       |
| 500Lm                                    |
| 4000K                                    |
| Ra≥80                                    |
| 300°                                     |
| SMD Chips                                |
| Yes. Leading or Trailing Edge, Universal |
| (Refer to Compatibility List)            |
| E14                                      |
| Polycarbonate                            |
| White                                    |
| 0.8                                      |
| 0.02                                     |
| 15,000 hours                             |
| 3 years                                  |
|                                          |