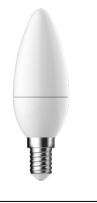

## SupValue Candle

E14 Globe (6W)

## SUMMARY

The SupValue Candle is a dimmable LED light globe that is suitable for commercial or residential applications. Featuring a frosted finish, this globe has been engineered to provide longevity and high lumen efficacy. The SupValue Candle globe is an energy saving alternative or replacement to traditional Candle incandescent or halogen globes. It can also be retrofitted to existing compatible sockets.