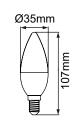

## **PRODUCT DATA**

| 122149C                                  |
|------------------------------------------|
|                                          |
| 220-240V                                 |
| 6W                                       |
| 500Lm                                    |
| 4000K                                    |
| Ra≥80                                    |
| 300°                                     |
| SMD Chips                                |
| Yes. Leading or Trailing Edge, Universal |
| (Refer to Compatibility List)            |
| E14                                      |
| Polycarbonate                            |
| White                                    |
| 0.8                                      |
| 0.02                                     |
| 15,000 hours                             |
| 3 years                                  |
|                                          |