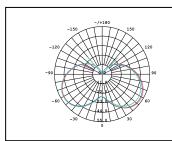

## **PRODUCT DATA**

| Order Code      | 122148C                                  |
|-----------------|------------------------------------------|
| Voltage         | 220-240V                                 |
| Wattage         | 6W                                       |
| Lumen Output    | 470Lm                                    |
| CCT             | 3000K                                    |
| CRI Rating      | Ra≥80                                    |
| Beam Angle      | 300°                                     |
| Light Source    | SMD Chips                                |
| Dimmable        | Yes. Leading or Trailing Edge, Universal |
|                 | (Refer to Compatibility List)            |
| Cap Type        | B22                                      |
| Construction    | Polycarbonate                            |
| Fitting Colour  | White                                    |
| PF              | 0.8                                      |
| Net Weight (kg) | 0.03                                     |
| Lifetime L70B50 | 15,000 hours                             |
| Warranty        | 3 years                                  |
|                 |                                          |