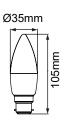

## **PRODUCT DATA**

| Order Code      | 122148C                                  |
|-----------------|------------------------------------------|
| Voltage         | 220-240V                                 |
| Wattage         | 6W                                       |
| Lumen Output    | 470Lm                                    |
| CCT             | 3000K                                    |
| CRI Rating      | Ra≥80                                    |
| Beam Angle      | 300°                                     |
| Light Source    | SMD Chips                                |
| Dimmable        | Yes. Leading or Trailing Edge, Universal |
|                 | (Refer to Compatibility List)            |
| Cap Type        | B22                                      |
| Construction    | Polycarbonate                            |
| Fitting Colour  | White                                    |
| PF              | 0.8                                      |
| Net Weight (kg) | 0.03                                     |
| Lifetime L70B50 | 15,000 hours                             |
| Warranty        | 3 years                                  |
|                 |                                          |