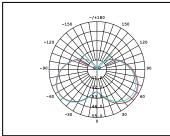

## PRODUCT DATA

| 122147C                                  |
|------------------------------------------|
| 220-240V                                 |
| 6W                                       |
| 470Lm                                    |
| 3000K                                    |
| Ra≥80                                    |
| 300°                                     |
| SMD Chips                                |
| Yes. Leading or Trailing Edge, Universal |
| (Refer to Compatibility List)            |
| E27                                      |
| Polycarbonate                            |
| White                                    |
| 0.8                                      |
| 0.03                                     |
| 15,000 hours                             |
| 3 years                                  |
|                                          |