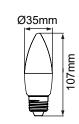

## PRODUCT DATA

| 122147C                                  |
|------------------------------------------|
| 220-240V                                 |
| 6W                                       |
| 470Lm                                    |
| 3000K                                    |
| Ra≥80                                    |
| 300°                                     |
| SMD Chips                                |
| Yes. Leading or Trailing Edge, Universal |
| (Refer to Compatibility List)            |
| E27                                      |
| Polycarbonate                            |
| White                                    |
| 0.8                                      |
| 0.03                                     |
| 15,000 hours                             |
| 3 years                                  |
|                                          |